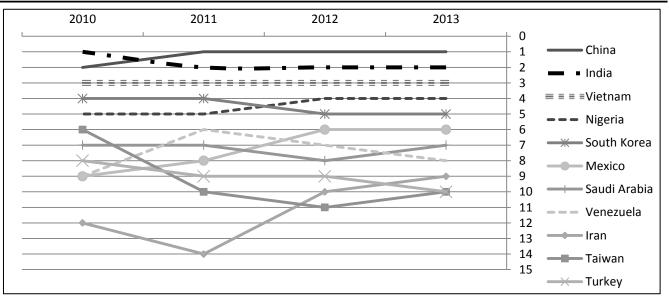

### Top 10 Countries By Ranking In Past Four Years

### Top 20 Countries By Enrollment In Past Seven Years

|                |      |      |      | Year |      |      |      |
|----------------|------|------|------|------|------|------|------|
| Countries      | 2013 | 2012 | 2011 | 2010 | 2009 | 2008 | 2007 |
| China          | 840  | 821  | 686  | 551  | 459  | 376  | 434  |
| India          | 752  | 663  | 682  | 795  | 825  | 775  | 607  |
| Vietnam        | 340  | 320  | 254  | 198  | 148  | 134  | 99   |
| Nigeria        | 139  | 140  | 121  | 106  | 105  | 106  | 122  |
| South Korea    | 122  | 136  | 151  | 147  | 121  | 128  | 128  |
| Mexico         | 107  | 99   | 85   | 80   | 62   | 75   | 71   |
| Saudi Arabia   | 104  | 92   | 87   | 89   | 87   | 81   | 58   |
| Venezuela      | 97   | 96   | 93   | 80   | 59   | 46   | 69   |
| Iran           | 94   | 78   | 49   | 37   | 32   | 24   | 18   |
| Taiwan         | 77   | 76   | 78   | 91   | 87   | 83   | 85   |
| Turkey         | 77   | 87   | 81   | 83   | 70   | 70   | 69   |
| Canada         | 67   | 71   | 67   | 72   | 63   | 60   | 55   |
| Colombia       | 52   | 54   | 54   | 46   | 49   | 60   | 50   |
| Pakistan       | 51   | 54   | 72   | 80   | 76   | 80   | 80   |
| Nepal          | 40   | 31   | 28   | 23   | 15   | 8    | 1    |
| Kazakhstan     | 39   | 31   | 25   | 16   | 14   | 8    | 9    |
| Brazil         | 34   | 36   | 33   | 26   | 28   | 23   | 19   |
| Angola         | 32   | 33   | 29   | 26   | 29   | 26   | 24   |
| United Kingdom | 30   | 27   | 35   | 36   | 29   | 35   | 27   |
| Bangladesh     | 29   | 19   | 25   | 15   | 8    | 5    | 7    |