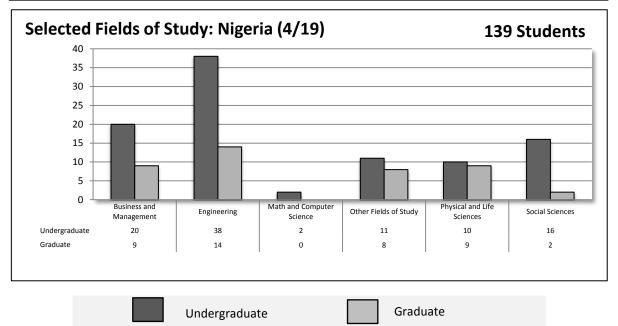

### Top 10 Places of Origin

| Rank | Country      | 2013 | 2012 | Growth |
|------|--------------|------|------|--------|
| 1    | China        | 840  | 821  | 2.3%   |
| 2    | India        | 752  | 663  | 13.4%  |
| 3    | Vietnam      | 340  | 320  | 6.3%   |
| 4    | Nigeria      | 139  | 140  | -0.7%  |
| 5    | South Korea  | 122  | 136  | -10.3% |
| 6    | Mexico       | 107  | 99   | 8.1%   |
| 7    | Saudi Arabia | 104  | 92   | 13.0%  |
| 8    | Venezuela    | 97   | 96   | 1.0%   |
| 9    | Iran         | 94   | 78   | 20.5%  |
| 10   | Taiwan       | 77   | 76   | 1.3%   |
| 10   | Turkey       | 77   | 87   | -11.5% |