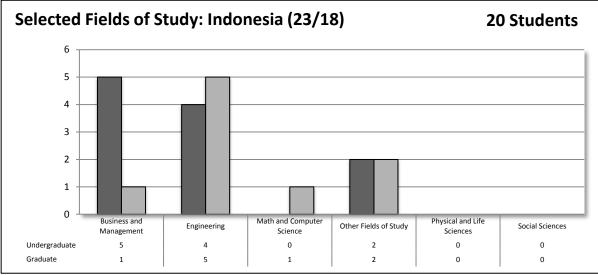

contains the total number of non-immigrants enrolled at UH from that country for the Fall 2013 semester. The charts also contain the total number of non-immigrants enrolled as well as the country's ranking at UH and nationally. The country of origin rank is notated next to the country's name in each chart as indicated in the example below:

#### Country Name (UH Non-Immigrant Enrollment Ranking/U.S. National Ranking)

Countries not nationally ranked in the top 25 countries of origin are indicated in the charts with a dash (-) **r**ather than ranking. National rankings are obtained from the Open Doors 2012 Report published by Institute of International Education (IIE) for the 2012-2013 school year.



























Undergraduate Graduate







Undergraduate Graduate



















### F-1 Employment Statistics: Optional Practical Training (OPT)

Immediately following completion of their degree, most non-immigrant students on the F-1 visa have the option of pursuing a 12-month employment benefit. The student must apply with the United States Citizenship and Immigration Services (USCIS) to request permission to work. Upon approval, the student is authorized to accept employment inside the United States that is directly related to her/his major area of study for a specified time period. This time period is referred to as Optional Practical Training (OPT). Students graduating from certain science, technology, engineering, and mathematics (STEM) disciplines designated by the U.S. Department of Homeland Security may be eligible for an additional 17-month extension,