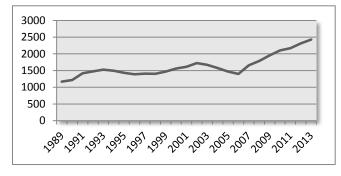

### Top 20 Countries By Enrollment In Past Seven Years

|                |      |      |      | Year |      |      |      |
|----------------|------|------|------|------|------|------|------|
| Countries      | 2013 | 2012 | 2011 | 2010 | 2009 | 2008 | 2007 |
| China          | 840  | 821  | 686  | 551  | 459  | 376  | 434  |
| India          | 752  | 663  | 682  | 795  | 825  | 775  | 607  |
| Vietnam        | 340  | 320  | 254  | 198  | 148  | 134  | 99   |
| Nigeria        | 139  | 140  | 121  | 106  | 105  | 106  | 122  |
| South Korea    | 122  | 136  | 151  | 147  | 121  | 128  | 128  |
| Mexico         | 107  | 99   | 85   | 80   | 62   | 75   | 71   |
| Saudi Arabia   | 104  | 92   | 87   | 89   | 87   | 81   | 58   |
| Venezuela      | 97   | 96   | 93   | 80   | 59   | 46   | 69   |
| Iran           | 94   | 78   | 49   | 37   | 32   | 24   | 18   |
| Taiwan         | 77   | 76   | 78   | 91   | 87   | 83   | 85   |
| Turkey         | 77   | 87   | 81   | 83   | 70   | 70   | 69   |
| Canada         | 67   | 71   | 67   | 72   | 63   | 60   | 55   |
| Colombia       | 52   | 54   | 54   | 46   | 49   | 60   | 50   |
| Pakistan       | 51   | 54   | 72   | 80   | 76   | 80   | 80   |
| Nepal          | 40   | 31   | 28   | 23   | 15   | 8    | 1    |
| Kazakhstan     | 39   | 31   | 25   | 16   | 14   | 8    | 9    |
| Brazil         | 34   | 36   | 33   | 26   | 28   | 23   | 19   |
| Angola         | 32   | 33   | 29   | 26   | 29   | 26   | 24   |
| United Kingdom | 30   | 27   | 35   | 36   | 29   | 35   | 27   |
| Bangladesh     | 29   | 19   | 25   | 15   | 8    | 5    | 7    |