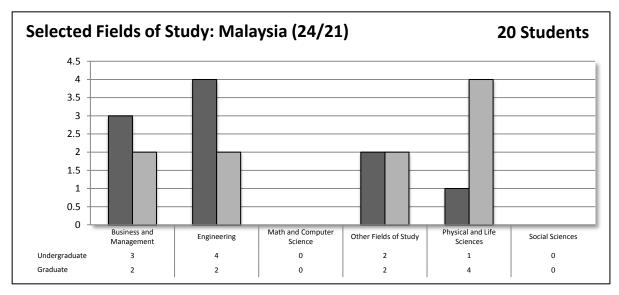

ntains the total number of non-immigrants enrolled at UH from that country for the Fall 2013 semester. The charts also contain the total number of non-immigrants enrolled as well as the country's ranking at UH and nationally. The country of origin rank is notated next to the country's name in each chart as indicated in the example below:

#### Country Name (UH Non-Immigrant Enrollment Ranking/U.S. National Ranking)

Countries not nationally ranked in the top 25 countries of origin are indicated in the charts with a dash (-) **r**ather than ranking. National rankings are obtained from the Open Doors 2012 Report published by Institute of International Education (IIE) for the 2012-2013 school year.



























Undergraduate Graduate







Undergraduate Graduate



















### F-1 Employment Statistics: Optional Practical Training (OPT)

Immediately following completion of their degree, most non-immigrant students on the F-1 visa have the option of pursuing a 12-month employment benefit. The student must apply with the United States Citizenship and Immigration Services (USCIS) to request permission to work. Upon approval, the student is authorized to accept employment inside the United States that is directly related to her/his major area of study for a specified time period. This time period is referred to as Optional Practical Training (OPT). Students graduating from certain science, technology, engineering, and mathematics (STEM) disciplines designated by the U.S. Department of Homeland Security may be eligible for an additional 17-month extension, on