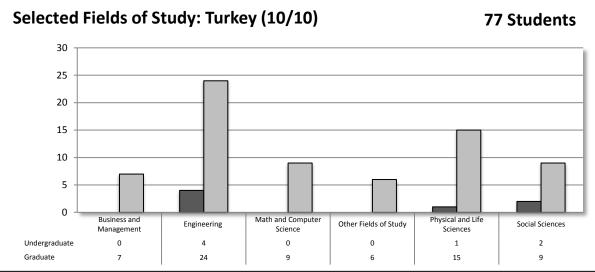

### Top 10 Places of Origin

| Rank | Country      | 2013 | 2012 | Growth |
|------|--------------|------|------|--------|
| 1    | China        | 840  | 821  | 2.3%   |
| 2    | India        | 752  | 663  | 13.4%  |
| 3    | Vietnam      | 340  | 320  | 6.3%   |
| 4    | Nigeria      | 139  | 140  | -0.7%  |
| 5    | South Korea  | 122  | 136  | -10.3% |
| 6    | Mexico       | 107  | 99   | 8.1%   |
| 7    | Saudi Arabia | 104  | 92   | 13.0%  |
| 8    | Venezuela    | 97   | 96   | 1.0%   |
| 9    | Iran         | 94   | 78   | 20.5%  |
| 10   | Taiwan       | 77   | 76   | 1.3%   |
| 10   | Turkey       | 77   | 87   | -11.5% |