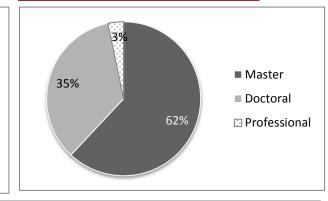

### By Gender

**Total Enrollment** 

**Undergraduate Enrollment** 

| Degree Level  | Continuing | New/Transfer |      | *For the purposes of this report, Professional degrees                            |
|---------------|------------|--------------|------|-----------------------------------------------------------------------------------|
| Undergraduate | 1146       | 378          | 1524 | are considered graduate education. Post<br>Baccalaureate programs are included in |
| Graduate      | 1411       | 714          | 2125 | undergraduate totals.                                                             |
| Grand Total   | 2557       | 1092         | 3649 |                                                                                   |