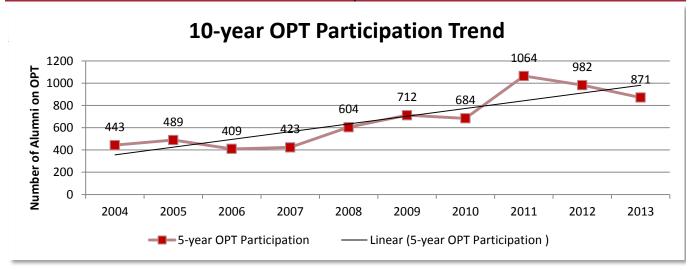

### Non-Immigrants with UH Affilliations

| Selected Categories                                                 | Non-Immigrants |
|---------------------------------------------------------------------|----------------|
| Non-Immigrant Students Enrolled at UH                               | 3649           |
| F-1 Alumni on Optional Practical Training (OPT)                     | 871            |
| Exchange Visitor Program Participants and Dependents (not enrolled) | 604            |
| Language and Culture Center Students (ESL)                          | 431            |
| J-2 Dependents                                                      | 148            |
| F-2 Dependents                                                      | 139            |
| Grand total non-immigrants with UH affiliations                     | 5842           |