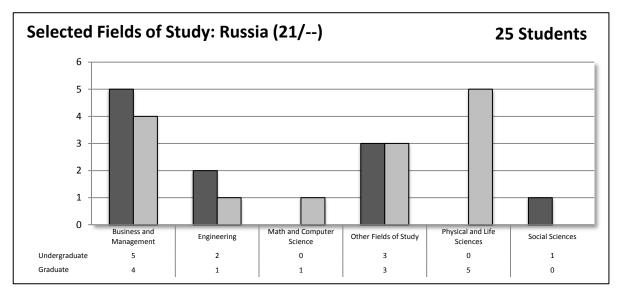

ile contains the total number of non-immigrants enrolled at UH from that country for the Fall 2013 semester. The charts also contain the total number of non-immigrants enrolled as well as the country's ranking at UH and nationally. The country of origin rank is notated next to the country's name in each chart as indicated in the example below:

#### Country Name (UH Non-Immigrant Enrollment Ranking/U.S. National Ranking)

Countries not nationally ranked in the top 25 countries of origin are indicated in the charts with a dash (-) **r**ather than ranking. National rankings are obtained from the Open Doors 2012 Report published by Institute of International Education (IIE) for the 2012-2013 school year.



























Undergraduate Graduate







Undergraduate Graduate



















### F-1 Employment Statistics: Optional Practical Training (OPT)

Immediately following completion of their degree, most non-immigrant students on the F-1 visa have the option of pursuing a 12-month employment benefit. The student must apply with the United States Citizenship and Immigration Services (USCIS) to request permission to work. Upon approval, the student is authorized to accept employment inside the United States that is directly related to her/his major area of study for a specified time period. This time period is referred to as Optional Practical Training (OPT). Students graduating from certain science, technology, engineering, and mathematics (STEM) disciplines designated by the U.S. Department of Homeland Security may be eligible for an additional 17-month extensi