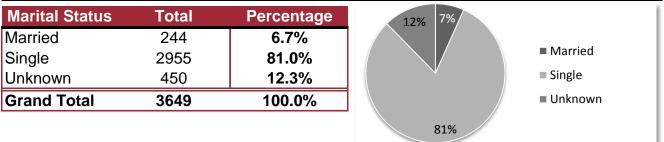

### **By Marital Status**

First Time Enrolled Non-Immigrants: Fall 2013

| By Level**    | 2013 | 2012 | <b>Percent Change</b> |
|---------------|------|------|-----------------------|
| Undergraduate | 378  | 320  | 18.1                  |
| Graduate      | 714  | 707  | 1.0                   |
| Total         | 1092 | 1027 | 6.3                   |