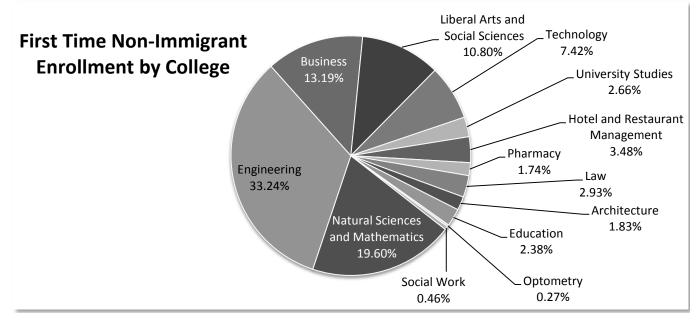

2013 | 2012 | <b>Percent Change</b> |
| Biological and Medical Sciences                      |      |      |                       |
| (CIP Code Family 26.xxxx)                            | 28   | 45   | -37.8                 |
| Computer Science (CIP Code Family 11.xxxx)           | 97   | 71   | 36.6                  |
| Engineering (CIP Code Family 14.xxxx)                | 363  | 328  | 10.7                  |
| Engineering Technologies (CIP Code Family 15.xxxx)   | 21   | 17   | 23.5                  |
| Mathematics and Statistics (CIP Code Family 27.xxxx) | 12   | 19   | -36.8                 |
| Physical Sciences (CIP Code Family 40.xxxx)          | 95   | 86   | 10.5                  |
| Total                                                | 616  | 566  | 8.83                  |



## International Students Living On-Campus

| Angola616Kazakhstan3733Argentina21Korea, Rep. of127322Australia22Macau111Azerbaijian22Macau111Bangladesh112Mexico639Belgium11Morocco222Belze222Nigeria303437Brazil617Norway1111Canada63615Romania111China2663291Russia2111Costa Rica11Spain111111Ethopia222Saudi Arabia613120Germany516Taiwan613120Gereac111Trinisland1111Ital12Turikey1112India121325United Kingdom6288Indonesia224Venezuela314Hong Kong112Turikey1111Business542377771681