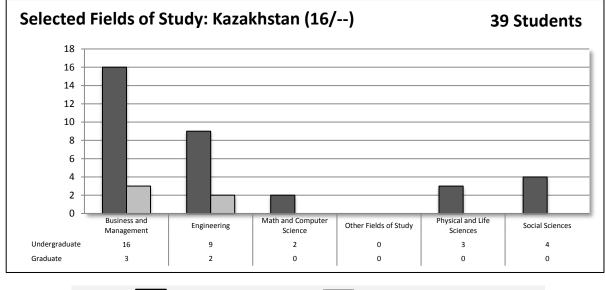

| North Africa | 39 |
|--------------|----|
| Algeria      | 1  |
| Egypt        | 10 |
| Libya        | 4  |
| Morocco      | 7  |
| Tunisia      | 17 |