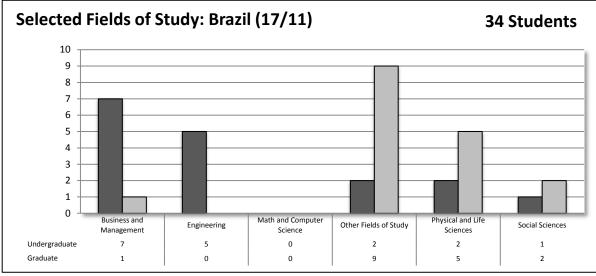

### Non-Immigrants with UH Affilliations

| Selected Categories                                                 | Non-Immigrants |
|---------------------------------------------------------------------|----------------|
| Non-Immigrant Students Enrolled at UH                               | 3649           |
| F-1 Alumni on Optional Practical Training (OPT)                     | 871            |
| Exchange Visitor Program Participants and Dependents (not enrolled) | 604            |
| Language and Culture Center Students (ESL)                          | 431            |
| J-2 Dependents                                                      | 148            |
| F-2 Dependents                                                      | 139            |
| Grand total non-immigrants with UH affiliations                     | 5842           |