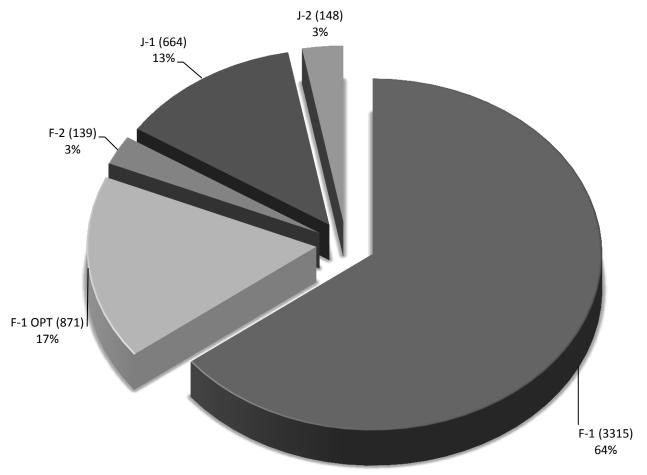

### Non-Immigrants with UH Affilliations

| Selected Categories                                                 | Non-Immigrants |
|---------------------------------------------------------------------|----------------|
| Non-Immigrant Students Enrolled at UH                               | 3649           |
| F-1 Alumni on Optional Practical Training (OPT)                     | 871            |
| Exchange Visitor Program Participants and Dependents (not enrolled) | 604            |
| Language and Culture Center Students (ESL)                          | 431            |
| J-2 Dependents                                                      | 148            |
| F-2 Dependents                                                      | 139            |
| Grand total non-immigrants with UH affiliations                     | 5842           |

### By Non-Immigrant Visa Categories

| Visa Categories                                           | Visa     | 2013 | 2012 | Growth   |
|-----------------------------------------------------------|----------|------|------|----------|
| Full-Time Student                                         | F-1      | 3315 | 3100 | 6.94%    |
| Temporary Worker in Specialty Occupation                  | H-1B     | 59   | 80   | -26.25%  |
| Dependent of H-1B                                         | H-4      | 100  | 96   | 4.17%    |
| Exchange Visitor (Student)                                | J-1      | 60   | 85   | -29.41%  |
| Dependent of J-1 (Studying at UH)                         | J-2      | 0    | 2    | -100.00% |
| Intra-Company Transferee                                  | L-1      | 18   | 23   | -21.74%  |
| Dependent of L-1                                          | L-2      | 42   | 47   | -10.64%  |
| Permanent Residency Pending                               | PRP      | 21   | 4    | 425.00%  |
| Other: A-1, A-2, E-1, E-2, G-1, K-3, O-3, R-1, S, TD, TN, | and TPS  | 34   | 83   | -59.04%  |
| Total Non-Imi                                             | migrants | 3649 | 3520 | 3.66%    |