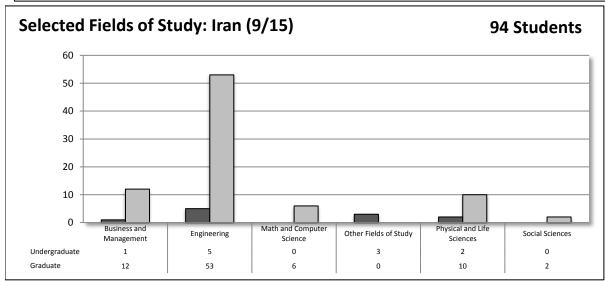

### Top 10 Places of Origin

| Rank | Country      | 2013 | 2012 | Growth |
|------|--------------|------|------|--------|
| 1    | China        | 840  | 821  | 2.3%   |
| 2    | India        | 752  | 663  | 13.4%  |
| 3    | Vietnam      | 340  | 320  | 6.3%   |
| 4    | Nigeria      | 139  | 140  | -0.7%  |
| 5    | South Korea  | 122  | 136  | -10.3% |
| 6    | Mexico       | 107  | 99   | 8.1%   |
| 7    | Saudi Arabia | 104  | 92   | 13.0%  |
| 8    | Venezuela    | 97   | 96   | 1.0%   |
| 9    | Iran         | 94   | 78   | 20.5%  |
| 10   | Taiwan       | 77   | 76   | 1.3%   |
| 10   | Turkey       | 77   | 87   | -11.5% |