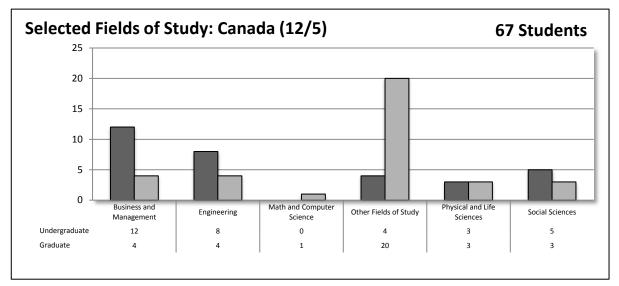

### Top 20 Countries By Enrollment In Past Seven Years

|                |      |      |      | Year |      |      |      |
|----------------|------|------|------|------|------|------|------|
| Countries      | 2013 | 2012 | 2011 | 2010 | 2009 | 2008 | 2007 |
| China          | 840  | 821  | 686  | 551  | 459  | 376  | 434  |
| India          | 752  | 663  | 682  | 795  | 825  | 775  | 607  |
| Vietnam        | 340  | 320  | 254  | 198  | 148  | 134  | 99   |
| Nigeria        | 139  | 140  | 121  | 106  | 105  | 106  | 122  |
| South Korea    | 122  | 136  | 151  | 147  | 121  | 128  | 128  |
| Mexico         | 107  | 99   | 85   | 80   | 62   | 75   | 71   |
| Saudi Arabia   | 104  | 92   | 87   | 89   | 87   | 81   | 58   |
| Venezuela      | 97   | 96   | 93   | 80   | 59   | 46   | 69   |
| Iran           | 94   | 78   | 49   | 37   | 32   | 24   | 18   |
| Taiwan         | 77   | 76   | 78   | 91   | 87   | 83   | 85   |
| Turkey         | 77   | 87   | 81   | 83   | 70   | 70   | 69   |
| Canada         | 67   | 71   | 67   | 72   | 63   | 60   | 55   |
| Colombia       | 52   | 54   | 54   | 46   | 49   | 60   | 50   |
| Pakistan       | 51   | 54   | 72   | 80   | 76   | 80   | 80   |
| Nepal          | 40   | 31   | 28   | 23   | 15   | 8    | 1    |
| Kazakhstan     | 39   | 31   | 25   | 16   | 14   | 8    | 9    |
| Brazil         | 34   | 36   | 33   | 26   | 28   | 23   | 19   |
| Angola         | 32   | 33   | 29   | 26   | 29   | 26   | 24   |
| United Kingdom | 30   | 27   | 35   | 36   | 29   | 35   | 27   |
| Bangladesh     | 29   | 19   | 25   | 15   | 8    | 5    | 7    |