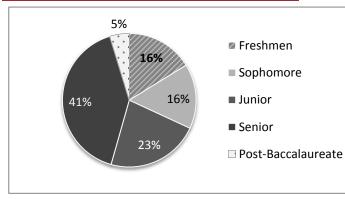

|     |     |      |       |

Non-Immigrant Enrollment Distribution by Level of Study: Fall 2013

| Classification       | 2013  | 2012  | Growth |
|----------------------|-------|-------|--------|
| Freshmen             | 247   | 252   | -2.0%  |
| Sophomore            | 239   | 233   | 2.6%   |
| Junior               | 343   | 334   | 2.7%   |
| Senior               | 623   | 555   | 12.3%  |
| Post-Baccalaureate   | 72    | 89    | -19.1% |
| Undergraduate Total: | 1,524 | 1,463 | 4.2%   |
| Master               | 1317  | 1283  | 2.7%   |
| Doctoral             | 738   | 703   | 5.0%   |
| Professional         | 70    | 71    | -1.4%  |
| Graduate Total:      | 2125  | 2057  | 3.3%   |
| Grand Total:         | 3,649 | 3,520 | 3.7%   |

#### **Undergraduate Composition**



#### **Graduate Composition**





## Non-Immigrant Enrollment Distribution by College: Fall 2013

| College                          | 2013  | 2012 | 2013 Non-Immigrant %<br>Change Per College |
|----------------------------------|-------|------|--------------------------------------------|
| Architecture                     | 53    | 56   | -5.36%                                     |
| Business Administration          | 655   | 696  | -5.89%                                     |
| Education                        | 81    | 78   | 3.85%                                      |
| Engineering                      | 1,045 | 891  | 17.28%                                     |
| Hotel and Restaurant Management  | 179   | 181  | -1.10%                                     |
| Law