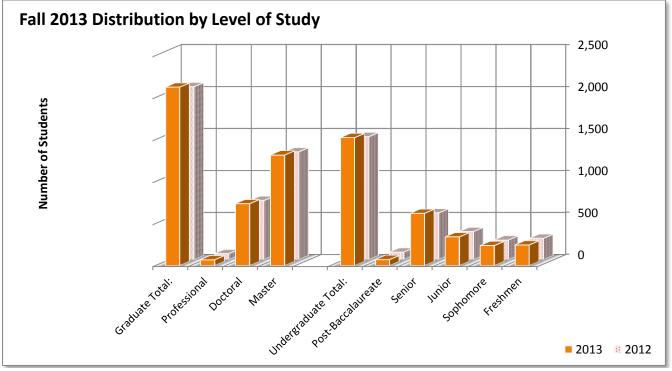

### **By Marital Status**

First Time Enrolled Non-Immigrants: Fall 2013

| By Level**    | 2013 | 2012 | <b>Percent Change</b> |
|---------------|------|------|-----------------------|
| Undergraduate | 378  | 320  | 18.1                  |
| Graduate      | 714  | 707  | 1.0                   |
| Total         | 1092 | 1027 | 6.3                   |