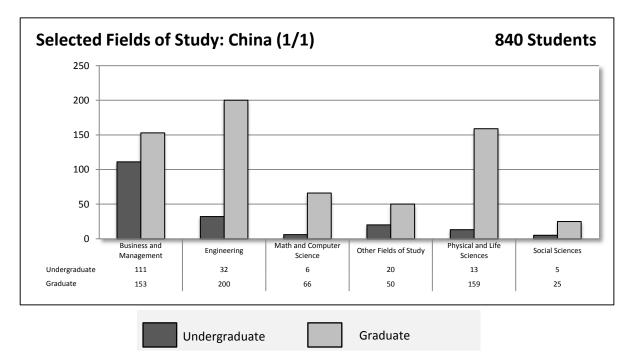

ounts are included in the graduate field, i.e. Optometry and Pharmacy. Each country profile contains the total number of non-immigrants enrolled at UH from that country for the Fall 2013 semester. The charts also contain the total number of non-immigrants enrolled as well as the country's ranking at UH and nationally. The country of origin rank is notated next to the country's name in each chart as indicated in the example below:

#### Country Name (UH Non-Immigrant Enrollment Ranking/U.S. National Ranking)

Countries not nationally ranked in the top 25 countries of origin are indicated in the charts with a dash (-) **r**ather than ranking. National rankings are obtained from the Open Doors 2012 Report published by Institute of International Education (IIE) for the 2012-2013 school year.



























Undergraduate Graduate







Undergraduate Graduate



















### F-1 Employment Statistics: Optional Practical Training (OPT)

Immediately following completion of their degree, most non-immigrant students on the F-1 visa have the option of pursuing a 12-month employment benefit. The student must apply with the United States Citizenship and Immigration Services (USCIS) to request permission to work. Upon approval, the student is authorized to accept employment inside the United States that is directly related to her/his major area of study for a specified time period. This time period is referred to as Optional Practical Training (OPT). Students graduating from certain science, technology, engineering, and mathematics (STEM) disciplines designated by the