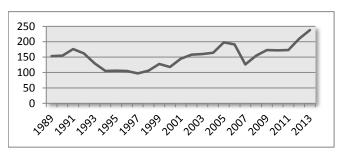

### Top 20 Countries By Enrollment In Past Seven Years

|                |      |      |      | Year |      |      |      |
|----------------|------|------|------|------|------|------|------|
| Countries      | 2013 | 2012 | 2011 | 2010 | 2009 | 2008 | 2007 |
| China          | 840  | 821  | 686  | 551  | 459  | 376  | 434  |
| India          | 752  | 663  | 682  | 795  | 825  | 775  | 607  |
| Vietnam        | 340  | 320  | 254  | 198  | 148  | 134  | 99   |
| Nigeria        | 139  | 140  | 121  | 106  | 105  | 106  | 122  |
| South Korea    | 122  | 136  | 151  | 147  | 121  | 128  | 128  |
| Mexico         | 107  | 99   | 85   | 80   | 62   | 75   | 71   |
| Saudi Arabia   | 104  | 92   | 87   | 89   | 87   | 81   | 58   |
| Venezuela      | 97   | 96   | 93   | 80   | 59   | 46   | 69   |
| Iran           | 94   | 78   | 49   | 37   | 32   | 24   | 18   |
| Taiwan         | 77   | 76   | 78   | 91   | 87   | 83   | 85   |
| Turkey         | 77   | 87   | 81   | 83   | 70   | 70   | 69   |
| Canada         | 67   | 71   | 67   | 72   | 63   | 60   | 55   |
| Colombia       | 52   | 54   | 54   | 46   | 49   | 60   | 50   |
| Pakistan       | 51   | 54   | 72   | 80   | 76   | 80   | 80   |
| Nepal          | 40   | 31   | 28   | 23   | 15   | 8    | 1    |
| Kazakhstan     | 39   | 31   | 25   | 16   | 14   | 8    | 9    |
| Brazil         | 34   | 36   | 33   | 26   | 28   | 23   | 19   |
| Angola         | 32   | 33   | 29   | 26   | 29   | 26   | 24   |
| United Kingdom | 30   | 27   | 35   | 36   | 29   | 35   | 27   |
| Bangladesh     | 29   | 19   | 25   | 15   | 8    | 5    | 7    |