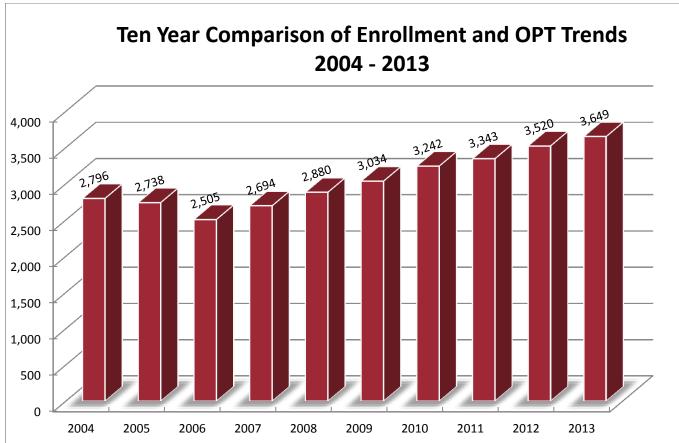

| 2         | Turkey              | 2           | 14    | 16    |
| Israel                 | 2                 | 1       | 3         | Ukraine             | 1           | 4     | 5     |
| Italy                  | 2                 | 2       | 4         | United Kingdom      | 4           | 1     | 5     |
| Jamaica                | 1                 | 1       | 2         | Venezuela           | 8           | 10    | 18    |
| Japan                  | 1                 | 1       | 2         | Vietnam             | 32          | 12    | 44    |
| Jordan                 |                   | 2       | 2         | Zimbabwe            |             | 1     | 1     |
|                        |                   |         |           | Total               | 169         | 702   | 871   |



| Ten Yea | Ten Year Non-Immigrant Student Enrollment at UH |      |       |  |  |  |  |  |  |  |
|---------|-------------------------------------------------|------|-------|--|--|--|--|--|--|--|
| Year    | Total                                           | Year | Total |  |  |  |  |  |  |  |
| 2004    | 2,796                                           | 2009 | 3,034 |  |  |  |  |  |  |  |
| 2005    | 2,738                                           | 2010 | 3,242 |  |  |  |  |  |  |  |
| 2006    | 2,505                                           | 2011 | 3,343 |  |  |  |  |  |  |  |
| 2007    | 2,694                                           | 2012 | 3,520 |  |  |  |  |  |  |  |
| 2008    | 2,880                                           | 2013 | 3,649 |  |  |  |  |  |  |  |



### Languag