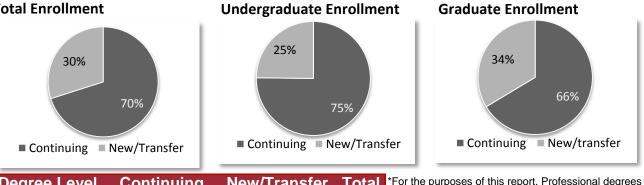

### By Gender

**Total Enrollment** 

**Undergraduate Enrollment** 

| Degree Level  | Continuing | New/Transfer |      | *For the purposes of this report, Professional degrees                            |
|---------------|------------|--------------|------|-----------------------------------------------------------------------------------|
| Undergraduate | 1146       | 378          | 1524 | are considered graduate education. Post<br>Baccalaureate programs are included in |
| Graduate      | 1411       | 714          | 2125 | undergraduate totals.                                                             |
| Grand Total   | 2557       | 1092         | 3649 |                                                                                   |