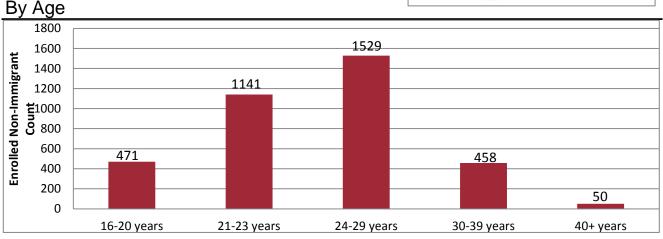

| 76   | 78   | 91   | 87   | 83   | 85   |
| Turkey         | 77   | 87   | 81   | 83   | 70   | 70   | 69   |
| Canada         | 67   | 71   | 67   | 72   | 63   | 60   | 55   |
| Colombia       | 52   | 54   | 54   | 46   | 49   | 60   | 50   |
| Pakistan       | 51   | 54   | 72   | 80   | 76   | 80   | 80   |
| Nepal          | 40   | 31   | 28   | 23   | 15   | 8    | 1    |
| Kazakhstan     | 39   | 31   | 25   | 16   | 14   | 8    | 9    |
| Brazil         | 34   | 36   | 33   | 26   | 28   | 23   | 19   |
| Angola         | 32   | 33   | 29   | 26   | 29   | 26   | 24   |
| United Kingdom | 30   | 27   | 35   | 36   | 29   | 35   | 27   |
| Bangladesh     | 29   | 19   | 25   | 15   | 8    | 5    | 7    |

**Non-Immigrant Enrollment Compositions: Fall 2013** 

### By Gender







**Total Enrollment** 

**Undergraduate Enrollment** 



| Degree Level  | Continuing | New/Transfer |      | *For the purposes of this report, Professional degrees                            |
|---------------|------------|--------------|------|-----------------------------------------------------------------------------------|
| Undergraduate | 1146       | 378          | 1524 | are considered graduate education. Post<br>Baccalaureate programs are included in |
| Graduate      | 1411       | 714          | 2125 | undergraduate totals.                                                             |
| Grand Total   | 2557       | 1092         | 3649 |                                                                                   |

### **By Marital Status**



First Time Enrolled Non-I