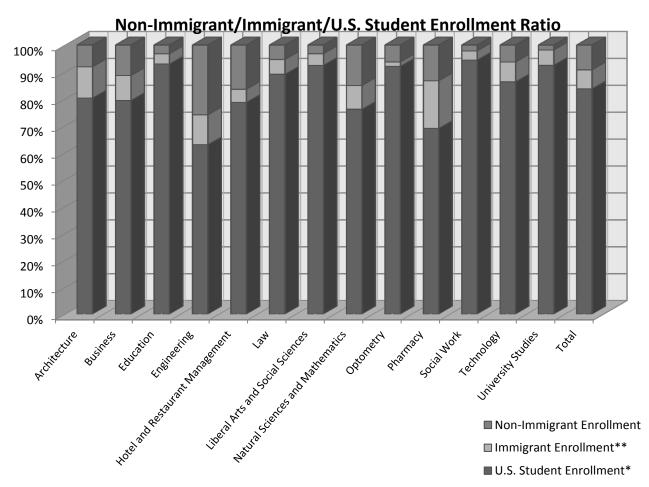

| 15.3%                                               |
| Social Work                      | 387                         | 14                        | 9                               | 2.2%                                                |
| Technology                       | 3,454                       | 294                       | 255                             | 6.8%                                                |
| University Studies               | 2,036                       | 125                       | 41                              | 1.9%                                                |
| Total                            | 33,041                      | 2,778                     | 3,649                           | 10.2%                                               |



\* U.S. Student Enrollment includes students from Puerto Rico and American Samoa \*\* Immigrant Enrollment count includes permanant residents, refugees, and others.

| Architecture:25 Co      | ounti  | ries F | Repres | ented             |    |    |       |                |    |    |       |                      | 38  | 15  | 53    |
|-------------------------|--------|--------|--------|-------------------|----|----|-------|----------------|----|----|-------|----------------------|-----|-----|-------|
| Country                 | U      |        | Total  | Country           | U  | G  | Total | Country        | U  | G  | Total | Country              | U   | G   | Total |
| Australia               | 1      |        | 1      | France            | 2  |    | 2     | Korea, Rep. of | 3  | 1  |