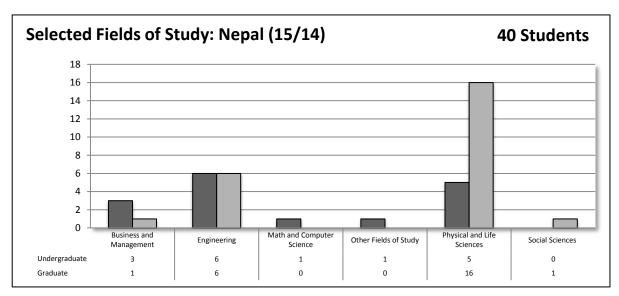

etry and Pharmacy. Each country profile contains the total number of non-immigrants enrolled at UH from that country for the Fall 2013 semester. The charts also contain the total number of non-immigrants enrolled as well as the country's ranking at UH and nationally. The country of origin rank is notated next to the country's name in each chart as indicated in the example below:

#### Country Name (UH Non-Immigrant Enrollment Ranking/U.S. National Ranking)

Countries not nationally ranked in the top 25 countries of origin are indicated in the charts with a dash (-) **r**ather than ranking. National rankings are obtained from the Open Doors 2012 Report published by Institute of International Education (IIE) for the 2012-2013 school year.



























Undergraduate Graduate







Undergraduate Graduate



















### F-1 Employment Statistics: Optional Practical Training (OPT)

Immediately following completion of their degree, most non-immigrant students on the F-1 visa have the option of pursuing a 12-month employment benefit. The student must apply with the United States Citizenship and Immigration Services (USCIS) to request permission to work. Upon approval, the student is authorized to accept employment inside the United States that is directly related to her/his major area of study for a specified time period. This time period is referred to as Optional Practical Training (OPT). Students graduating from certain science, technology, engineering, and mathematics (STEM) disciplines designated by the U.S. Department of Homeland Security may be eligibl