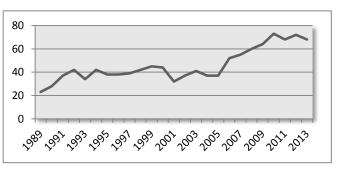

### Top 20 Countries By Enrollment In Past Seven Years

|                |      |      |      | Year |      |      |      |
|----------------|------|------|------|------|------|------|------|
| Countries      | 2013 | 2012 | 2011 | 2010 | 2009 | 2008 | 2007 |
| China          | 840  | 821  | 686  | 551  | 459  | 376  | 434  |
| India          | 752  | 663  | 682  | 795  | 825  | 775  | 607  |
| Vietnam        | 340  | 320  | 254  | 198  | 148  | 134  | 99   |
| Nigeria        | 139  | 140  | 121  | 106  | 105  | 106  | 122  |
| South Korea    | 122  | 136  | 151  | 147  | 121  | 128  | 128  |
| Mexico         | 107  | 99   | 85   | 80   | 62   | 75   | 71   |
| Saudi Arabia   | 104  | 92   | 87   | 89   | 87   | 81   | 58   |
| Venezuela      | 97   | 96   | 93   | 80   | 59   | 46   | 69   |
| Iran           | 94   | 78   | 49   | 37   | 32   | 24   | 18   |
| Taiwan         | 77   | 76   | 78   | 91   | 87   | 83   | 85   |
| Turkey         | 77   | 87   | 81   | 83   | 70   | 70   | 69   |
| Canada         | 67   | 71   | 67   | 72   | 63   | 60   | 55   |
| Colombia       | 52   | 54   | 54   | 46   | 49   | 60   | 50   |
| Pakistan       | 51   | 54   | 72   | 80   | 76   | 80   | 80   |
| Nepal          | 40   | 31   | 28   | 23   | 15   | 8    | 1    |
| Kazakhstan     | 39   | 31   | 25   | 16   | 14   | 8    | 9    |
| Brazil         | 34   | 36   | 33   | 26   | 28   | 23   | 19   |
| Angola         | 32   | 33   | 29   | 26   | 29   | 26   | 24   |
| United Kingdom | 30   | 27   | 35   | 36   | 29   | 35   | 27   |
| Bangladesh     | 29   | 19   | 25   | 15   | 8    | 5    | 7    |