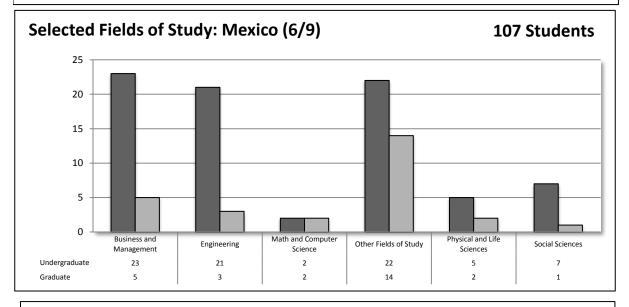

### Top 10 Places of Origin

| Rank | Country      | 2013 | 2012 | Growth |
|------|--------------|------|------|--------|
| 1    | China        | 840  | 821  | 2.3%   |
| 2    | India        | 752  | 663  | 13.4%  |
| 3    | Vietnam      | 340  | 320  | 6.3%   |
| 4    | Nigeria      | 139  | 140  | -0.7%  |
| 5    | South Korea  | 122  | 136  | -10.3% |
| 6    | Mexico       | 107  | 99   | 8.1%   |
| 7    | Saudi Arabia | 104  | 92   | 13.0%  |
| 8    | Venezuela    | 97   | 96   | 1.0%   |
| 9    | Iran         | 94   | 78   | 20.5%  |
| 10   | Taiwan       | 77   | 76   | 1.3%   |
| 10   | Turkey       | 77   | 87   | -11.5% |