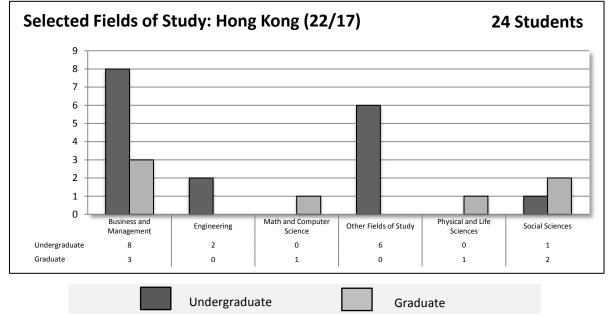

e contains the total number of non-immigrants enrolled at UH from that country for the Fall 2013 semester. The charts also contain the total number of non-immigrants enrolled as well as the country's ranking at UH and nationally. The country of origin rank is notated next to the country's name in each chart as indicated in the example below:

#### Country Name (UH Non-Immigrant Enrollment Ranking/U.S. National Ranking)

Countries not nationally ranked in the top 25 countries of origin are indicated in the charts with a dash (-) **r**ather than ranking. National rankings are obtained from the Open Doors 2012 Report published by Institute of International Education (IIE) for the 2012-2013 school year.



























Undergraduate Graduate







Undergraduate Graduate



















### F-1 Employment Statistics: Optional Practical Training (OPT)

Immediately following completion of their degree, most non-immigrant students on the F-1 visa have the option of pursuing a 12-month employment benefit. The student must apply with the United States Citizenship and Immigration Services (USCIS) to request permission to work. Upon approval, the student is authorized to accept employment inside the United States that is directly related to her/his major area of study for a specified time period. This time period is referred to as Optional Practical Training (OPT). Students graduating from certain science, technology, engineering, and mathematics (STEM) disciplines designated by the U.S. Department of Homeland Security may be eligible for an additional 17-month extension