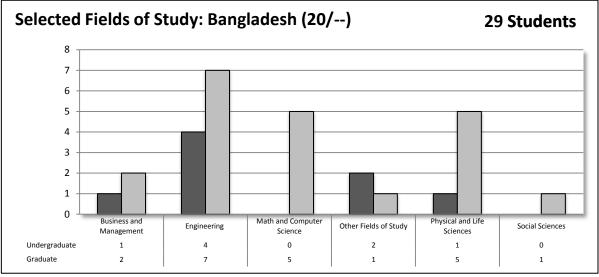

### Top 20 Countries By Enrollment In Past Seven Years

|                |      |      |      | Year |      |      |      |
|----------------|------|------|------|------|------|------|------|
| Countries      | 2013 | 2012 | 2011 | 2010 | 2009 | 2008 | 2007 |
| China          | 840  | 821  | 686  | 551  | 459  | 376  | 434  |
| India          | 752  | 663  | 682  | 795  | 825  | 775  | 607  |
| Vietnam        | 340  | 320  | 254  | 198  | 148  | 134  | 99   |
| Nigeria        | 139  | 140  | 121  | 106  | 105  | 106  | 122  |
| South Korea    | 122  | 136  | 151  | 147  | 121  | 128  | 128  |
| Mexico         | 107  | 99   | 85   | 80   | 62   | 75   | 71   |
| Saudi Arabia   | 104  | 92   | 87   | 89   | 87   | 81   | 58   |
| Venezuela      | 97   | 96   | 93   | 80   | 59   | 46   | 69   |
| Iran           | 94   | 78   | 49   | 37   | 32   | 24   | 18   |
| Taiwan         | 77   | 76   | 78   | 91   | 87   | 83   | 85   |
| Turkey         | 77   | 87   | 81   | 83   | 70   | 70   | 69   |
| Canada         | 67   | 71   | 67   | 72   | 63   | 60   | 55   |
| Colombia       | 52   | 54   | 54   | 46   | 49   | 60   | 50   |
| Pakistan       | 51   | 54   | 72   | 80   | 76   | 80   | 80   |
| Nepal          | 40   | 31   | 28   | 23   | 15   | 8    | 1    |
| Kazakhstan     | 39   | 31   | 25   | 16   | 14   | 8    | 9    |
| Brazil         | 34   | 36   | 33   | 26   | 28   | 23   | 19   |
| Angola         | 32   | 33   | 29   | 26   | 29   | 26   | 24   |
| United Kingdom | 30   | 27   | 35   | 36   | 29   | 35   | 27   |
| Bangladesh     | 29   | 19   | 25   | 15   | 8    | 5    | 7    |