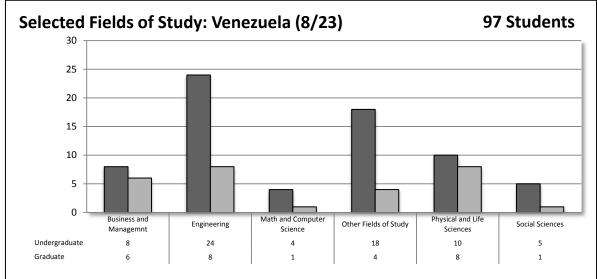

### Top 10 Places of Origin

| Rank | Country      | 2013 | 2012 | Growth |
|------|--------------|------|------|--------|
| 1    | China        | 840  | 821  | 2.3%   |
| 2    | India        | 752  | 663  | 13.4%  |
| 3    | Vietnam      | 340  | 320  | 6.3%   |
| 4    | Nigeria      | 139  | 140  | -0.7%  |
| 5    | South Korea  | 122  | 136  | -10.3% |
| 6    | Mexico       | 107  | 99   | 8.1%   |
| 7    | Saudi Arabia | 104  | 92   | 13.0%  |
| 8    | Venezuela    | 97   | 96   | 1.0%   |
| 9    | Iran         | 94   | 78   | 20.5%  |
| 10   | Taiwan       | 77   | 76   | 1.3%   |
| 10   | Turkey       | 77   | 87   | -11.5% |