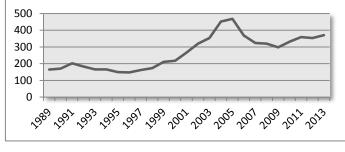

### Top 20 Countries By Enrollment In Past Seven Years

|                |      |      |      | Year |      |      |      |
|----------------|------|------|------|------|------|------|------|
| Countries      | 2013 | 2012 | 2011 | 2010 | 2009 | 2008 | 2007 |
| China          | 840  | 821  | 686  | 551  | 459  | 376  | 434  |
| India          | 752  | 663  | 682  | 795  | 825  | 775  | 607  |
| Vietnam        | 340  | 320  | 254  | 198  | 148  | 134  | 99   |
| Nigeria        | 139  | 140  | 121  | 106  | 105  | 106  | 122  |
| South Korea    | 122  | 136  | 151  | 147  | 121  | 128  | 128  |
| Mexico         | 107  | 99   | 85   | 80   | 62   | 75   | 71   |
| Saudi Arabia   | 104  | 92   | 87   | 89   | 87   | 81   | 58   |
| Venezuela      | 97   | 96   | 93   | 80   | 59   | 46   | 69   |
| Iran           | 94   | 78   | 49   | 37   | 32   | 24   | 18   |
| Taiwan         | 77   | 76   | 78   | 91   | 87   | 83   | 85   |
| Turkey         | 77   | 87   | 81   | 83   | 70   | 70   | 69   |
| Canada         | 67   | 71   | 67   | 72   | 63   | 60   | 55   |
| Colombia       | 52   | 54   | 54   | 46   | 49   | 60   | 50   |
| Pakistan       | 51   | 54   | 72   | 80   | 76   | 80   | 80   |
| Nepal          | 40   | 31   | 28   | 23   | 15   | 8    | 1    |
| Kazakhstan     | 39   | 31   | 25   | 16   | 14   | 8    | 9    |
| Brazil         | 34   | 36   | 33   | 26   | 28   | 23   | 19   |
| Angola         | 32   | 33   | 29   | 26   | 29   | 26   | 24   |
| United Kingdom | 30   | 27   | 35   | 36   | 29   | 35   | 27   |
| Bangladesh     | 29   | 19   | 25   | 15   | 8    | 5    | 7    |