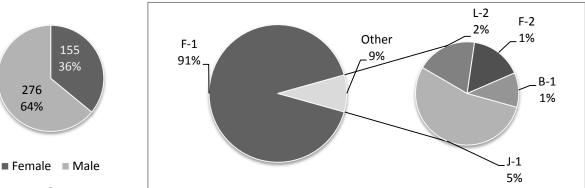

### Non-Immigrants with UH Affilliations

| Selected Categories                                                 | Non-Immigrants |
|---------------------------------------------------------------------|----------------|
| Non-Immigrant Students Enrolled at UH                               | 3649           |
| F-1 Alumni on Optional Practical Training (OPT)                     | 871            |
| Exchange Visitor Program Participants and Dependents (not enrolled) | 604            |
| Language and Culture Center Students (ESL)                          | 431            |
| J-2 Dependents                                                      | 148            |
| F-2 Dependents                                                      | 139            |
| Grand total non-immigrants with UH affiliations                     | 5842           |