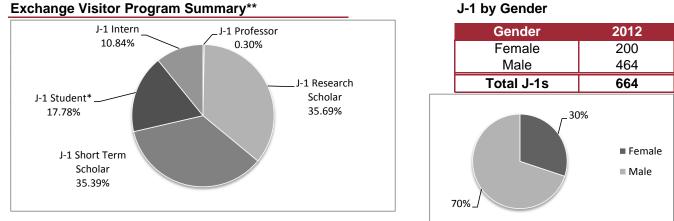

### Non-Immigrants with UH Affilliations

| Selected Categories                                                 | Non-Immigrants |
|---------------------------------------------------------------------|----------------|
| Non-Immigrant Students Enrolled at UH                               | 3649           |
| F-1 Alumni on Optional Practical Training (OPT)                     | 871            |
| Exchange Visitor Program Participants and Dependents (not enrolled) | 604            |
| Language and Culture Center Students (ESL)                          | 431            |
| J-2 Dependents                                                      | 148            |
| F-2 Dependents                                                      | 139            |
| Grand total non-immigrants with UH affiliations                     | 5842           |