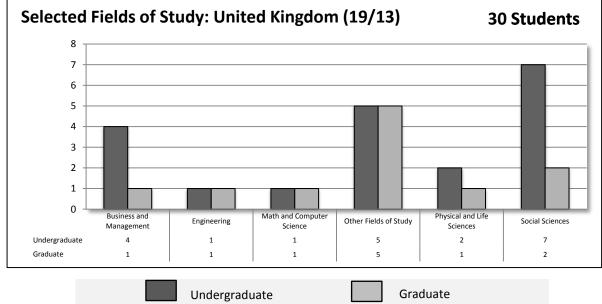

### Top 20 Countries By Enrollment In Past Seven Years

|                |      |      |      | Year |      |      |      |
|----------------|------|------|------|------|------|------|------|
| Countries      | 2013 | 2012 | 2011 | 2010 | 2009 | 2008 | 2007 |
| China          | 840  | 821  | 686  | 551  | 459  | 376  | 434  |
| India          | 752  | 663  | 682  | 795  | 825  | 775  | 607  |
| Vietnam        | 340  | 320  | 254  | 198  | 148  | 134  | 99   |
| Nigeria        | 139  | 140  | 121  | 106  | 105  | 106  | 122  |
| South Korea    | 122  | 136  | 151  | 147  | 121  | 128  | 128  |
| Mexico         | 107  | 99   | 85   | 80   | 62   | 75   | 71   |
| Saudi Arabia   | 104  | 92   | 87   | 89   | 87   | 81   | 58   |
| Venezuela      | 97   | 96   | 93   | 80   | 59   | 46   | 69   |
| Iran           | 94   | 78   | 49   | 37   | 32   | 24   | 18   |
| Taiwan         | 77   | 76   | 78   | 91   | 87   | 83   | 85   |
| Turkey         | 77   | 87   | 81   | 83   | 70   | 70   | 69   |
| Canada         | 67   | 71   | 67   | 72   | 63   | 60   | 55   |
| Colombia       | 52   | 54   | 54   | 46   | 49   | 60   | 50   |
| Pakistan       | 51   | 54   | 72   | 80   | 76   | 80   | 80   |
| Nepal          | 40   | 31   | 28   | 23   | 15   | 8    | 1    |
| Kazakhstan     | 39   | 31   | 25   | 16   | 14   | 8    | 9    |
| Brazil         | 34   | 36   | 33   | 26   | 28   | 23   | 19   |
| Angola         | 32   | 33   | 29   | 26   | 29   | 26   | 24   |
| United Kingdom | 30   | 27   | 35   | 36   | 29   | 35   | 27   |
| Bangladesh     | 29   | 19   | 25   | 15   | 8    | 5    | 7    |