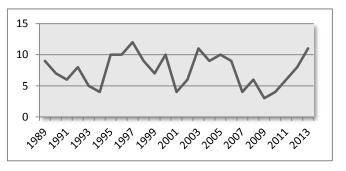

| Honduras                   | 6   |
| Mexico                     | 107 |
| Panama                     | 2   |

#### 25 Year Regional Trends: Latin America\*



\*Data for Regional Trend was compiled from previously published ISSSO Enrollment Reports (1989-2013).

| South America | 228 |
|---------------|-----|
| Argentina     | 12  |
| Bolivia       | 3   |
| Brazil        | 34  |
| Chile         | 4   |
| Colombia      | 52  |
| Ecuador       | 12  |
| Peru          | 13  |
| Suriname      | 1   |
| Venezuela     | 97  |

## **Enrollment by Geographical Region: Fall 2013**

#### **North America**

Non-Immigrants



| Bermuda | 1  |
|---------|----|
| Canada  | 67 |

### 25 Year Regional Trends: North America\*



#### Oceania

Australia

11

11

#### 25 Year Regional Trends: Oceania\*





\*Data for Regional Trends was compiled from previously published ISSSO Enrollment Reports (1989-2013).

**25 Year Non-Immigrant Enrollment Trends by Region** 



Non-Immigrant Enrollment Country of Origin Profiles

Top 25 Ranked Countries of Origin at University of Houston

### **Profiles Summary**

Pages (23-31) contain graphics which depict non-immigrant enrollment counts by country of origin for the Fall 2013 semester at the University of Houston. Each area chart identifies the total number of non-immigrants enrolled by field of study. Field of study designations were determined based on the Classification of Instructional Program (CIP) Code associated with the student's primary major for the Fall 2013 semester which may be under different UH colleges. The chart further identifies