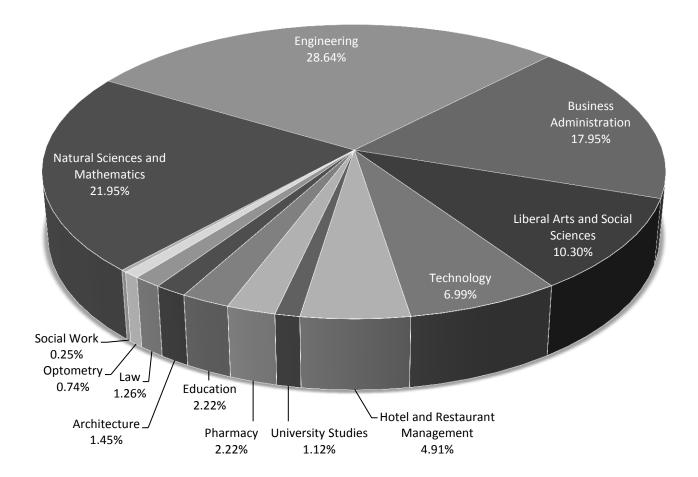

es | 376   | 357  | 5.32%                                      |
| Natural Sciences and Mathematics | 801   | 850  | -5.76%                                     |
| Optometry                        | 27    | 30   | -10.00%                                    |
| Pharmacy                         | 81    | 93   | -12.90%                                    |
| Social Work                      | 9     | 7    | 28.57%                                     |
| Technology                       | 255   | 220  | 15.91%                                     |
| University Studies               | 41    | 19   | 115.79%                                    |
| Total Non-Immigrant Enrollment   | 3649  | 3520 | 3.66%                                      |

2013 Non-Immigrant Enrollment Distribution by College



### International Student to U.S. Student Enrollment by College: Fall 2013

| College                          | U.S. Student<br>Enrollment* | Immigrant<br>Enrollment** | Non-<br>Immigrant<br>Enrollment | % Non-Immigrants to<br>U.S. + Immigrant<br>Students |
|----------------------------------|-----------------------------|---------------------------|---------------------------------|-----------------------------------------------------|
| Architecture                     | 525                         | 76                        | 53                              | 8.8%                                                |
| Business                         | 4,583                       | 536                       | 655                             | 12.8%