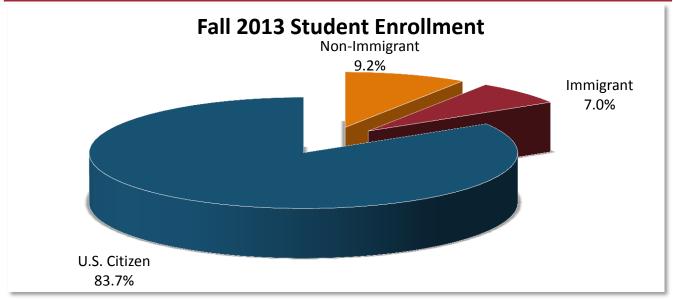

## **University of Houston Fall 2013 Enrollment Summary**

| Student Population | 2013 Total | 2012 Total | Growth % |
|--------------------|------------|------------|----------|
| Non-Immigrant      | 3,649      | 3,520      | 3.7      |
| Immigrant          | 2,778      | 2,841      | -2.2     |
| U.S. Citizen       | 33,041     | 34,385     | -3.9     |
| Total              | 39,468     | 40,746     | -3.1     |

### Fall 2013 Student Enrollment by Percentage

| Non-Immigrant | Immigrant | U.S. Citizen | Total  |
|---------------|-----------|--------------|--------|
| 3,649         | 2,778     | 33,041       | 39,468 |
| 9.2%          | 7.0%      | 83.7%        | 100%   |