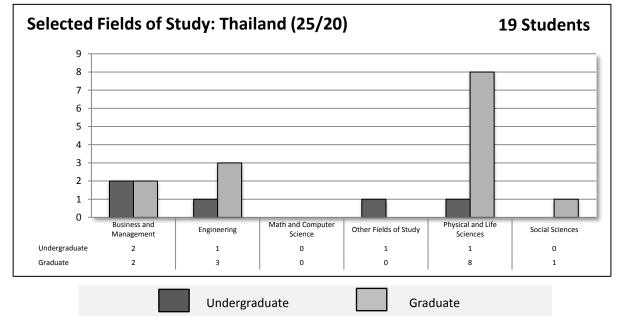

ains the total number of non-immigrants enrolled at UH from that country for the Fall 2013 semester. The charts also contain the total number of non-immigrants enrolled as well as the country's ranking at UH and nationally. The country of origin rank is notated next to the country's name in each chart as indicated in the example below:

#### Country Name (UH Non-Immigrant Enrollment Ranking/U.S. National Ranking)

Countries not nationally ranked in the top 25 countries of origin are indicated in the charts with a dash (-) **r**ather than ranking. National rankings are obtained from the Open Doors 2012 Report published by Institute of International Education (IIE) for the 2012-2013 school year.



























Undergraduate Graduate







Undergraduate Graduate



















### F-1 Employment Statistics: Optional Practical Training (OPT)

Immediately following completion of their degree, most non-immigrant students on the F-1 visa have the option of pursuing a 12-month employment benefit. The student must apply with the United States Citizenship and Immigration Services (USCIS) to request permission to work. Upon approval, the student is authorized to accept employment inside the United States that is directly related to her/his major area of study for a specified time period. This time period is referred to as Optional Practical Training (OPT). Students graduating from certain science, technology, engineering, and mathematics (STEM) disciplines designated by the U.S. Department of Homeland Security may be eligible for an additional 17-month extension, once