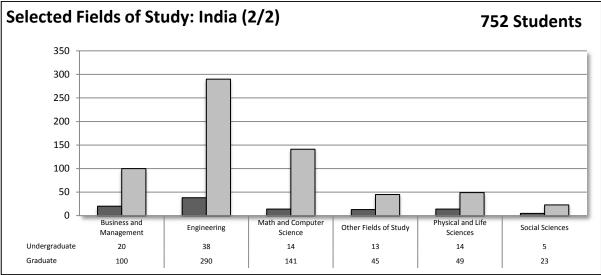

nts are included in the graduate field, i.e. Optometry and Pharmacy. Each country profile contains the total number of non-immigrants enrolled at UH from that country for the Fall 2013 semester. The charts also contain the total number of non-immigrants enrolled as well as the country's ranking at UH and nationally. The country of origin rank is notated next to the country's name in each chart as indicated in the example below:

#### Country Name (UH Non-Immigrant Enrollment Ranking/U.S. National Ranking)

Countries not nationally ranked in the top 25 countries of origin are indicated in the charts with a dash (-) **r**ather than ranking. National rankings are obtained from the Open Doors 2012 Report published by Institute of International Education (IIE) for the 2012-2013 school year.



























Undergraduate Graduate







Undergraduate Graduate



















### F-1 Employment Statistics: Optional Practical Training (OPT)

Immediately following completion of their degree, most non-immigrant students on the F-1 visa have the option of pursuing a 12-month employment benefit. The student must apply with the United States Citizenship and Immigration Services (USCIS) to request permission to work. Upon approval, the student is authorized to accept employment inside the United States that is directly related to her/his major area of study for a specified time period. This time period is referred to as Optional Practical Training (OPT). Students graduating from certain science, technology, engineering, and mathematics (STEM) disciplines designated by the U