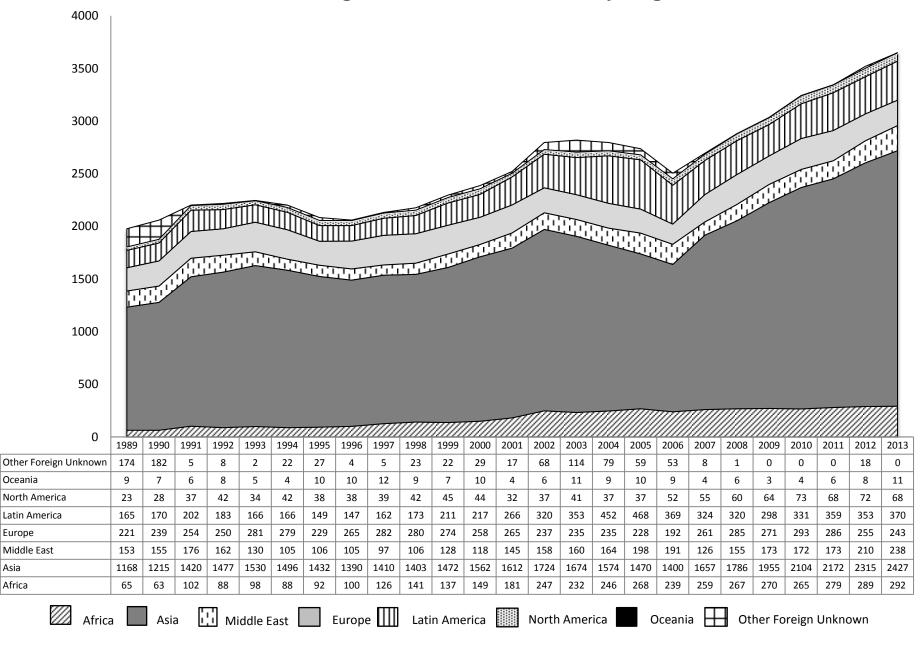

### Top 20 Countries By Enrollment In Past Seven Years

|                |      |      |      | Year |      |      |      |
|----------------|------|------|------|------|------|------|------|
| Countries      | 2013 | 2012 | 2011 | 2010 | 2009 | 2008 | 2007 |
| China          | 840  | 821  | 686  | 551  | 459  | 376  | 434  |
| India          | 752  | 663  | 682  | 795  | 825  | 775  | 607  |
| Vietnam        | 340  | 320  | 254  | 198  | 148  | 134  | 99   |
| Nigeria        | 139  | 140  | 121  | 106  | 105  | 106  | 122  |
| South Korea    | 122  | 136  | 151  | 147  | 121  | 128  | 128  |
| Mexico         | 107  | 99   | 85   | 80   | 62   | 75   | 71   |
| Saudi Arabia   | 104  | 92   | 87   | 89   | 87   | 81   | 58   |
| Venezuela      | 97   | 96   | 93   | 80   | 59   | 46   | 69   |
| Iran           | 94   | 78   | 49   | 37   | 32   | 24   | 18   |
| Taiwan         | 77   | 76   | 78   | 91   | 87   | 83   | 85   |
| Turkey         | 77   | 87   | 81   | 83   | 70   | 70   | 69   |
| Canada         | 67   | 71   | 67   | 72   | 63   | 60   | 55   |
| Colombia       | 52   | 54   | 54   | 46   | 49   | 60   | 50   |
| Pakistan       | 51   | 54   | 72   | 80   | 76   | 80   | 80   |
| Nepal          | 40   | 31   | 28   | 23   | 15   | 8    | 1    |
| Kazakhstan     | 39   | 31   | 25   | 16   | 14   | 8    | 9    |
| Brazil         | 34   | 36   | 33   | 26   | 28   | 23   | 19   |
| Angola         | 32   | 33   | 29   | 26   | 29   | 26   | 24   |
| United Kingdom | 30   | 27   | 35   | 36   | 29   | 35   | 27   |
| Bangladesh     | 29   | 19   | 25   | 15   | 8    | 5    | 7    |