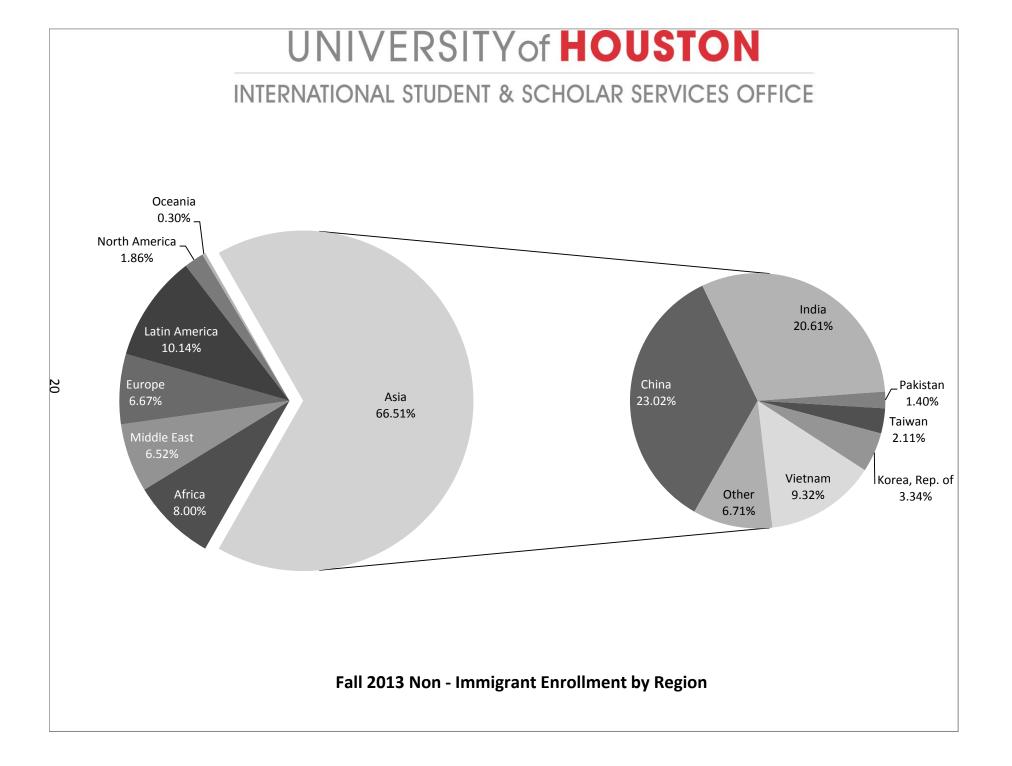

### UNIVERSITY of **HOUSTON** ISSSO Non-Immigrant Enrollment by Country and Level of Study: Fall 2013

| Country                       | UG   | PB   | G            | Р   | Total    | Country                  | UG       | РВ | G       | Р  | Total  |
|-------------------------------|------|------|--------------|-----|----------|--------------------------|----------|----|---------|----|--------|
| 1 Afghanistan                 | 2    |      |              |     | 2        | 61 Kazakhstan            | 30       | 4  | 5       |    | 39     |
| 2 Albania                     |      |      | 4            |     | 4        | 62 Kenya                 | 4        |    | 3       |    | 7      |
| 3 Algeria                     |      |      | 1            |     | 1        | 63 Korea, Republic of    | 62       | 1  | 55      | 4  | 122    |
| 4 Angola                      | 31   |      | 1            |     | 32       | 64 Kuwait                | 3        |    |         | 1  | 4      |
| 5 Argentina                   | 4    | 1    | 7            |     | 12       | 65 Latvia                |          |    | 3       |    | 3      |
| 6 Australia                   | 9    |      | 2            |     | 11       | 66 Lebanon               | 7        |    | 5       |    | 12     |
| 7 Austria                     | 1    |      | 1            |     | 2        | 67 Liberia               |          |    |         | 1  | 1      |
| 8 Azerbaijan                  | 4    |      |              |     | 4        | 68 Libya                 | 2        |    | 2       |    | 4      |
| 9 Bahamas                     | 7    |      |              |     | 7        | 69 Macau                 | 1        |    | 1       |    | 2      |
| 10 Bangladesh                 | 8    |      | 21           |     | 29       | 70 Malaysia              | 9        | 1  | 10      |    | 20     |
| 11 Barbados                   | 1    |      | 21           |     | 1        | 70 Malaysia<br>71 Mali   | 3        |    | 10      |    | 4      |
| 12 Belarus                    | 1    |      | 1            |     | 2        | 72 Mauritius             | 5        |    | 1       |    | 4<br>1 |
|                               | 1    |      | 1            |     | 2        | 73 Mexico                | 77       | 3  | 23      | 4  | 107    |
| 13 Belgium                    |      |      | 1            |     |          |                          |          | 3  | 23      | 4  |        |
| 14 Belize                     | 3    |      |              |     | 4        | 74 Mongolia              | 2        |    | 0       |    | 2      |
| 15 Benin                      | 1    |      | 1            |     | 2        | 75 Morocco               | 5        |    | 2       |    | 7      |
| 16 Bermuda                    | 1    |      |              |     | 1        | 76 Mozambique            |          |    | 1       |    | 1      |
| 17 Bolivia                    | 2    | 1    |              |     | 3        | 77 Myanmar/ Burma        |          |    | 1       |    | 1      |
| 18 Brazil                     | 13   | 4    | 14           | 3   | 34       | 78 Nepal                 | 16       |    | 24      |    | 40     |
| 19 Bulgaria                   | 3    |      | 2            | 1   | 6        | 79 Netherlands           | 1        |    | 2       | -  | 3      |
| 20 Burkina Faso               | 3    |      | 1            |     | 4        | 80 Nigeria               | 90       | 7  | 36      | 6  | 139    |
| 21 Cambodia                   | 1    |      |              |     | 1        | 81 Norway                | 4        | 1  |         |    | 5      |
| 22 Cameroon                   | 5    |      | 4            |     | 9        | 82 Oman                  |          |    | 1       |    | 1      |
| 23 Canada                     | 30   | 2    | 21           | 14  | 67       | 83 Pakistan              | 34       | 1  | 14      | 2  | 51     |
| 24 Chad                       | 4    |      |              |     | 4        | 84 Panama                | 2        |    |         |    | 2      |
| 25 Chile                      | 1    |      | 3            |     | 4        | 85 Peru                  | 11       |    | 1       | 1  | 13     |
| 26 China                      | 173  | 14   | 649          | 4   | 840      | 86 Philippines           | 4        |    | 9       |    | 13     |
| 27 Colombia                   | 24   |      | 26           | 2   | 52       | 87 Poland                | 2        |    |         |    | 2      |
| 28 Congo                      | 2    |      |              |     | 2        | 88 Portugal              | 1        |    | 1       |    | 2      |
| 29 Congo, Democratic Rep. of  | 2    |      |              |     | 2        | 89 Qatar                 |          |    |         | 1  | 1      |
| 30 Costa Rica                 | 1    |      |              |     | 1        | 90 Romania               |          |    | 2       |    | 2      |
| 31 Cote D'Ivoire/ Ivory Coast | 6    |      | 1            |     | 7        | 91 Russia                | 8        | 3  | 13      | 1  | 25     |
| 32 Croatia                    | 1    |      | 2            |     | 3        | 92 Sao Tome and Principe | 1        | -  | -       |    | 1      |
| 33 Denmark                    | 1    |      | 1            |     | 2        | 93 Saudi Arabia          | 91       | 2  | 11      |    | 104    |
| 34 Ecuador                    | 5    | 2    | 5            |     | 12       | 94 Senegal               |          | -  | 2       |    | 2      |
| 35 Egypt                      | 8    | _    | 2            |     | 10       | 95 Serbia                |          |    | 1       |    | 1      |
| 36 El Salvador                | 2    |      | -            |     | 2        | 96 Singapore             | 3        |    | 2       |    | 5      |
| 37 Equatorial Guinea          | 3    |      |              |     | 3        | 97 Slovenia              | 1        |    | 1       |    | 2      |
| 38 Estonia                    | 1    |      |              |     | 1        | 98 South Africa          | 2        |    | 2       |    | 4      |
| 39 Ethiopia                   | 5    |      | 3            |     | 8        | 99 Spain                 | 4        | 1  | 3       | 1  | 9      |
| 40 France                     | 4    | 1    | 4            | 3   | 12       | 100 Sri Lanka            | 4        |    | 13      | 1  | 17     |
| 41 Gabon                      | 6    | - 1  | 4            | 5   | 6        | 101 Suriname             | 1        |    | 15      |    | 17     |
| 41 Gabon<br>42 Georgia        | U    |      | 1            |     | <u> </u> | 102 Swaziland            | I        |    | 1       |    | 1      |
|                               | 0    |      |              |     |          |                          | 2        |    |         |    |        |
| 43 Germany                    | 9    |      | 6            |     | 15       | 103 Sweden               | 3        |    | 2       |    | 5      |
| 44 Ghana                      | 1    |      | 3            |     | 4        | 104 Syria                | 1        | 4  | 1       | 4  | 2      |
| 45 Greece                     | 5    |      | 4            |     | 9        | 105 Taiwan               | 21       | 1  | 54      | 1  | 77     |
| 46 Guatemala                  | 3    |      |              |     | 3        | 106 Tajikistan           |          |    | 1       |    | 1      |
| 47 Guinea                     | 1    |      |              |     | 1        | 107 Tanzania             | 4        |    |         |    | 4      |
| 48 Honduras                   | 3    | 1    | 2            |     | 6        | 108 Thailand             | 4        | 1  | 14      |    | 19     |
| 49 Hong Kong                  | 17   |      | 7            |     | 24       | 109 Trinidad and Tobago  | 5        |    | 2       |    | 7      |
| 50 Hungary                    | 2    |      |              |     | 2        | 110 Tunisia              | 3        |    | 14      |    | 17     |
| 51 India                      | 97   | 7    | 640          | 8   | 752      | 111 Turkey               | 6        | 1  | 69      | 1  | 77     |
| 52 Indonesia                  | 11   |      | 8            | 1   | 20       | 112 Uganda               | 2        |    |         |    | 2      |
| 53 Iran                       | 7    | 4    | 83           |     | 94       | 113 Ukraine              |          |    | 6       |    | 6      |
| 54 Iraq                       | 1    |      | 3            |     | 4        | 114 United Arab Emirates | 2        |    |         |    | 2      |
| 55 Ireland                    |      |      | 1            |     | 1        | 115 United Kingdom       | 19       | _  | 8       | 3  | 30     |
| 56 Israel                     | 2    |      | 2            |     | 4        | 116 Uzbekistan           | 1        |    |         |    | 1      |
| 57 Italy                      | 2    |      | 3            |     | 5        | 117 Venezuela            | 65       | 4  | 26      | 2  | 97     |
| 58 Jamaica                    | 1    |      | 1            |     | 2        | 118 Vietnam              | 282      | 3  | 51      | 4  | 340    |
| 59 Japan                      | 2    | 1    | 5            | 1   | 9        | 119 Zimbabwe             | 202      | ~  | <i></i> | •  | 2      |
| 60 Jordan                     | 3    |      | 7            |     | 10       |                          | <u> </u> |    |         |    |        |
|                               | 0    |      | ,            |     | 10       |                          |          |    |         |    |        |
| Non-Immigrant Enrollr         | nont | Cra  | nd <b>Te</b> | tal |          |                          | 1452     | 72 | 2055    | 70 | 3649   |
|                               | nent | oral |              |     |          |                          | 1432     | 12 | 2055    | 70 | 5049   |

Total Countries Represented by Non-Immigrant Enrollment

5

120