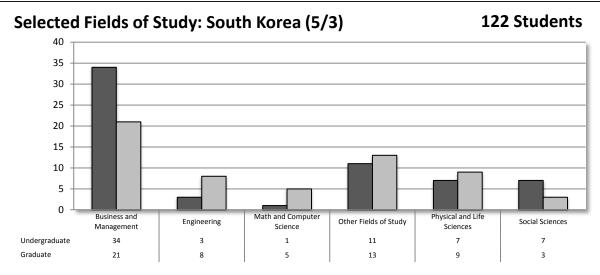

### Top 10 Places of Origin

| Rank | Country      | 2013 | 2012 | Growth |
|------|--------------|------|------|--------|
| 1    | China        | 840  | 821  | 2.3%   |
| 2    | India        | 752  | 663  | 13.4%  |
| 3    | Vietnam      | 340  | 320  | 6.3%   |
| 4    | Nigeria      | 139  | 140  | -0.7%  |
| 5    | South Korea  | 122  | 136  | -10.3% |
| 6    | Mexico       | 107  | 99   | 8.1%   |
| 7    | Saudi Arabia | 104  | 92   | 13.0%  |
| 8    | Venezuela    | 97   | 96   | 1.0%   |
| 9    | Iran         | 94   | 78   | 20.5%  |
| 10   | Taiwan       | 77   | 76   | 1.3%   |
| 10   | Turkey       | 77   | 87   | -11.5% |