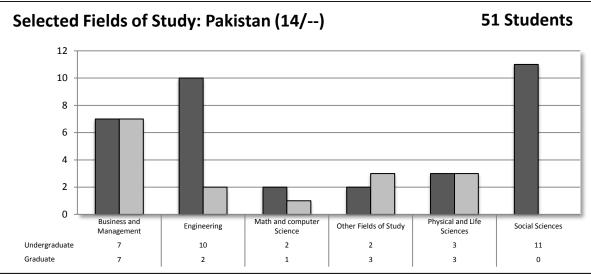

### Top 20 Countries By Enrollment In Past Seven Years

|                |      |      |      | Year |      |      |      |
|----------------|------|------|------|------|------|------|------|
| Countries      | 2013 | 2012 | 2011 | 2010 | 2009 | 2008 | 2007 |
| China          | 840  | 821  | 686  | 551  | 459  | 376  | 434  |
| India          | 752  | 663  | 682  | 795  | 825  | 775  | 607  |
| Vietnam        | 340  | 320  | 254  | 198  | 148  | 134  | 99   |
| Nigeria        | 139  | 140  | 121  | 106  | 105  | 106  | 122  |
| South Korea    | 122  | 136  | 151  | 147  | 121  | 128  | 128  |
| Mexico         | 107  | 99   | 85   | 80   | 62   | 75   | 71   |
| Saudi Arabia   | 104  | 92   | 87   | 89   | 87   | 81   | 58   |
| Venezuela      | 97   | 96   | 93   | 80   | 59   | 46   | 69   |
| Iran           | 94   | 78   | 49   | 37   | 32   | 24   | 18   |
| Taiwan         | 77   | 76   | 78   | 91   | 87   | 83   | 85   |
| Turkey         | 77   | 87   | 81   | 83   | 70   | 70   | 69   |
| Canada         | 67   | 71   | 67   | 72   | 63   | 60   | 55   |
| Colombia       | 52   | 54   | 54   | 46   | 49   | 60   | 50   |
| Pakistan       | 51   | 54   | 72   | 80   | 76   | 80   | 80   |
| Nepal          | 40   | 31   | 28   | 23   | 15   | 8    | 1    |
| Kazakhstan     | 39   | 31   | 25   | 16   | 14   | 8    | 9    |
| Brazil         | 34   | 36   | 33   | 26   | 28   | 23   | 19   |
| Angola         | 32   | 33   | 29   | 26   | 29   | 26   | 24   |
| United Kingdom | 30   | 27   | 35   | 36   | 29   | 35   | 27   |
| Bangladesh     | 29   | 19   | 25   | 15   | 8    | 5    | 7    |