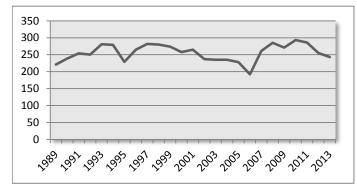

### Top 20 Countries By Enrollment In Past Seven Years

|                |      |      |      | Year |      |      |      |
|----------------|------|------|------|------|------|------|------|
| Countries      | 2013 | 2012 | 2011 | 2010 | 2009 | 2008 | 2007 |
| China          | 840  | 821  | 686  | 551  | 459  | 376  | 434  |
| India          | 752  | 663  | 682  | 795  | 825  | 775  | 607  |
| Vietnam        | 340  | 320  | 254  | 198  | 148  | 134  | 99   |
| Nigeria        | 139  | 140  | 121  | 106  | 105  | 106  | 122  |
| South Korea    | 122  | 136  | 151  | 147  | 121  | 128  | 128  |
| Mexico         | 107  | 99   | 85   | 80   | 62   | 75   | 71   |
| Saudi Arabia   | 104  | 92   | 87   | 89   | 87   | 81   | 58   |
| Venezuela      | 97   | 96   | 93   | 80   | 59   | 46   | 69   |
| Iran           | 94   | 78   | 49   | 37   | 32   | 24   | 18   |
| Taiwan         | 77   | 76   | 78   | 91   | 87   | 83   | 85   |
| Turkey         | 77   | 87   | 81   | 83   | 70   | 70   | 69   |
| Canada         | 67   | 71   | 67   | 72   | 63   | 60   | 55   |
| Colombia       | 52   | 54   | 54   | 46   | 49   | 60   | 50   |
| Pakistan       | 51   | 54   | 72   | 80   | 76   | 80   | 80   |
| Nepal          | 40   | 31   | 28   | 23   | 15   | 8    | 1    |
| Kazakhstan     | 39   | 31   | 25   | 16   | 14   | 8    | 9    |
| Brazil         | 34   | 36   | 33   | 26   | 28   | 23   | 19   |
| Angola         | 32   | 33   | 29   | 26   | 29   | 26   | 24   |
| United Kingdom | 30   | 27   | 35   | 36   | 29   | 35   | 27   |
| Bangladesh     | 29   | 19   | 25   | 15   | 8    | 5    | 7    |