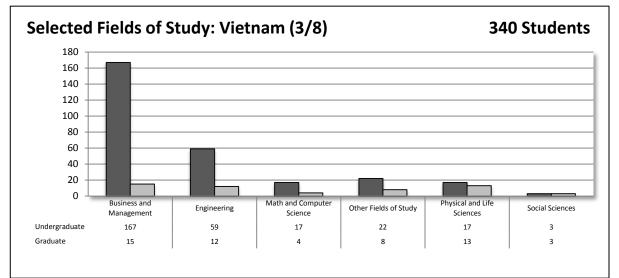

### Top 10 Places of Origin

| Rank | Country      | 2013 | 2012 | Growth |
|------|--------------|------|------|--------|
| 1    | China        | 840  | 821  | 2.3%   |
| 2    | India        | 752  | 663  | 13.4%  |
| 3    | Vietnam      | 340  | 320  | 6.3%   |
| 4    | Nigeria      | 139  | 140  | -0.7%  |
| 5    | South Korea  | 122  | 136  | -10.3% |
| 6    | Mexico       | 107  | 99   | 8.1%   |
| 7    | Saudi Arabia | 104  | 92   | 13.0%  |
| 8    | Venezuela    | 97   | 96   | 1.0%   |
| 9    | Iran         | 94   | 78   | 20.5%  |
| 10   | Taiwan       | 77   | 76   | 1.3%   |
| 10   | Turkey       | 77   | 87   | -11.5% |