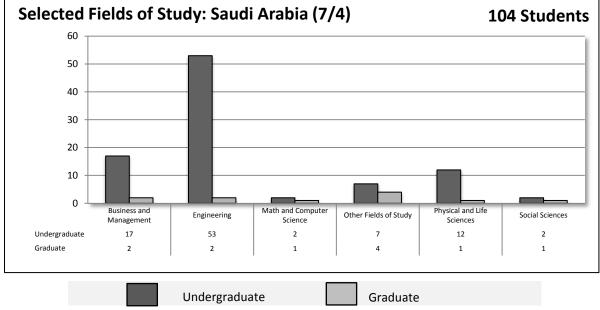

### Top 10 Places of Origin

| Rank | Country      | 2013 | 2012 | Growth |
|------|--------------|------|------|--------|
| 1    | China        | 840  | 821  | 2.3%   |
| 2    | India        | 752  | 663  | 13.4%  |
| 3    | Vietnam      | 340  | 320  | 6.3%   |
| 4    | Nigeria      | 139  | 140  | -0.7%  |
| 5    | South Korea  | 122  | 136  | -10.3% |
| 6    | Mexico       | 107  | 99   | 8.1%   |
| 7    | Saudi Arabia | 104  | 92   | 13.0%  |
| 8    | Venezuela    | 97   | 96   | 1.0%   |
| 9    | Iran         | 94   | 78   | 20.5%  |
| 10   | Taiwan       | 77   | 76   | 1.3%   |
| 10   | Turkey       | 77   | 87   | -11.5% |