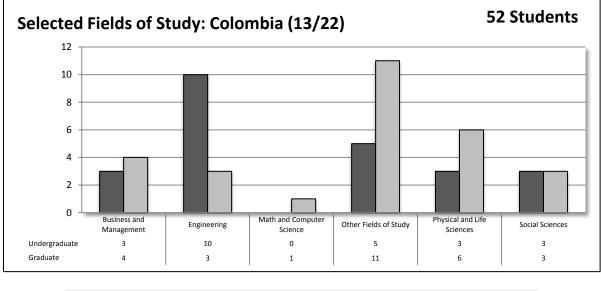

### Top 20 Countries By Enrollment In Past Seven Years

|                |      |      |      | Year |      |      |      |
|----------------|------|------|------|------|------|------|------|
| Countries      | 2013 | 2012 | 2011 | 2010 | 2009 | 2008 | 2007 |
| China          | 840  | 821  | 686  | 551  | 459  | 376  | 434  |
| India          | 752  | 663  | 682  | 795  | 825  | 775  | 607  |
| Vietnam        | 340  | 320  | 254  | 198  | 148  | 134  | 99   |
| Nigeria        | 139  | 140  | 121  | 106  | 105  | 106  | 122  |
| South Korea    | 122  | 136  | 151  | 147  | 121  | 128  | 128  |
| Mexico         | 107  | 99   | 85   | 80   | 62   | 75   | 71   |
| Saudi Arabia   | 104  | 92   | 87   | 89   | 87   | 81   | 58   |
| Venezuela      | 97   | 96   | 93   | 80   | 59   | 46   | 69   |
| Iran           | 94   | 78   | 49   | 37   | 32   | 24   | 18   |
| Taiwan         | 77   | 76   | 78   | 91   | 87   | 83   | 85   |
| Turkey         | 77   | 87   | 81   | 83   | 70   | 70   | 69   |
| Canada         | 67   | 71   | 67   | 72   | 63   | 60   | 55   |
| Colombia       | 52   | 54   | 54   | 46   | 49   | 60   | 50   |
| Pakistan       | 51   | 54   | 72   | 80   | 76   | 80   | 80   |
| Nepal          | 40   | 31   | 28   | 23   | 15   | 8    | 1    |
| Kazakhstan     | 39   | 31   | 25   | 16   | 14   | 8    | 9    |
| Brazil         | 34   | 36   | 33   | 26   | 28   | 23   | 19   |
| Angola         | 32   | 33   | 29   | 26   | 29   | 26   | 24   |
| United Kingdom | 30   | 27   | 35   | 36   | 29   | 35   | 27   |
| Bangladesh     | 29   | 19   | 25   | 15   | 8    | 5    | 7    |