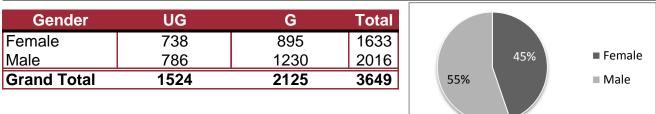

**Non-Immigrant Enrollment Compositions: Fall 2013** 

### By Gender

**Total Enrollment** 

**Undergraduate Enrollment** 

| Degree Level  | Continuing | New/Transfer |      | *For the purposes of this report, Professional degrees                            |
|---------------|------------|--------------|------|-----------------------------------------------------------------------------------|
| Undergraduate | 1146       | 378          | 1524 | are considered graduate education. Post<br>Baccalaureate programs are included in |
| Graduate      | 1411       | 714          | 2125 | undergraduate totals.                                                             |
| Grand Total   | 2557       | 1092         | 3649 |                                                                                   |