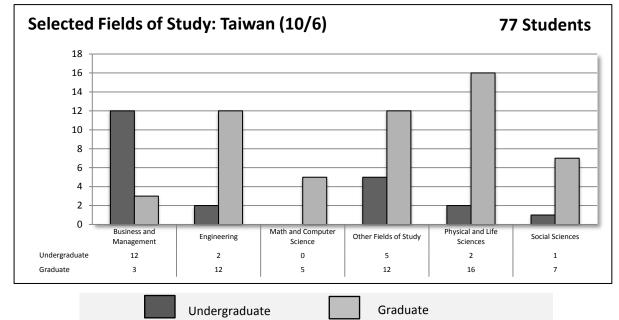

### Top 10 Places of Origin

| Rank | Country      | 2013 | 2012 | Growth |
|------|--------------|------|------|--------|
| 1    | China        | 840  | 821  | 2.3%   |
| 2    | India        | 752  | 663  | 13.4%  |
| 3    | Vietnam      | 340  | 320  | 6.3%   |
| 4    | Nigeria      | 139  | 140  | -0.7%  |
| 5    | South Korea  | 122  | 136  | -10.3% |
| 6    | Mexico       | 107  | 99   | 8.1%   |
| 7    | Saudi Arabia | 104  | 92   | 13.0%  |
| 8    | Venezuela    | 97   | 96   | 1.0%   |
| 9    | Iran         | 94   | 78   | 20.5%  |
| 10   | Taiwan       | 77   | 76   | 1.3%   |
| 10   | Turkey       | 77   | 87   | -11.5% |