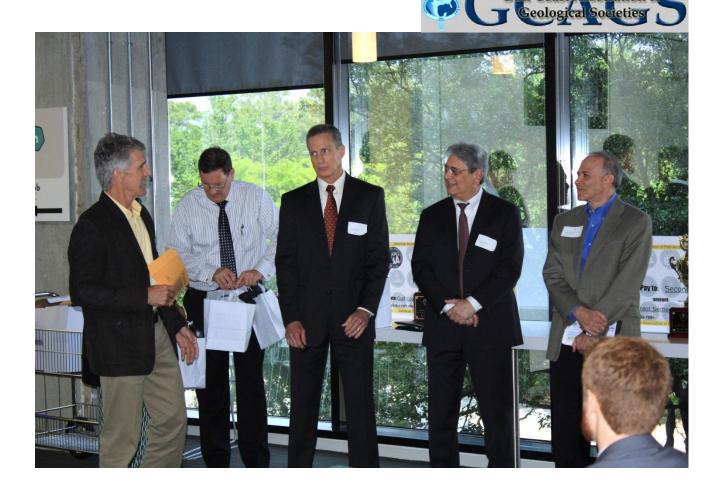

Brent Hopkins, Gulf Coast Association of Geological Societies President presenting gifts to Judges of the Finals