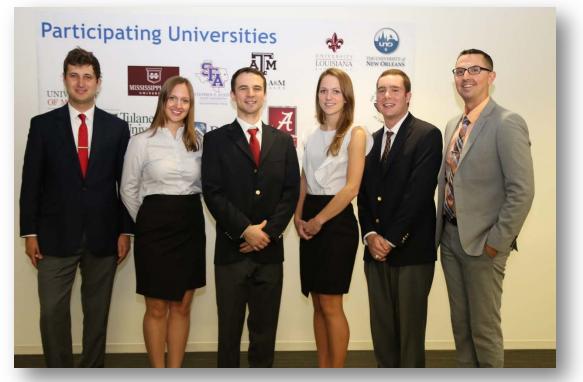

#### **Auburn University**

Jason Fisher Karena Gill Rylleigh Harstad Shakura Jahan Eric Levitt Dr. Ashraf Uddin, advisor

#### Mississippi State University

Aleksandra Novak Patrick Jordan Josh Lomas Asa Mullennex Chris Kyler *Dr. Jesse Melick, BP* Dr. Brenda Kirkland, advisor Dr. Adam Skarke, advisor

#### Stephen F. Austin State University

Jensen Angelloz Jonathan Woodard Robert Schoen Cole Hendrickson Ryan Silberstorf *Jim Ferry, Anadarko Kayla Ireland, Anadarko* Dr. Wesley Brown, advisor Dr. R. LaRell Nielson, advisor

#### **Texas A&M University**

Tyler Ruchala John Phillips Walker Ligon Ryan Wilcoxson Meagan DePugh *Vernon Moore, Marathon Timothy Powell, independent* Dr. Carlos Dengo, advisor Dr. Nicholas Perez, advisor