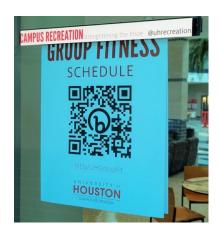

UGLY #11
INTENT WAS GOOD
BAD PLACEMENT.

**UGLY #12** 

THE QR INDICATES
THAT YOU GO FIND US
BUT DOES NOT TAKE
YOU THERE.

GOOD USE, IF YOU GO TO THE INFORMATION PAGE IT DOES NOT GIVE YOU ANY INFORMATION ON HOW TO RESOLVE THE ISSUE.