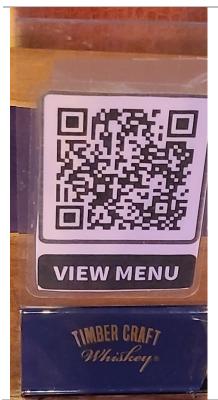

**IMAGE NOTES QR BLACK** 



GOOD #1

**CLEAR INTENT, CONCERNED SOMEONE COULD MODIFY.** 





**GOOD #2** 

EMBEDDED IN APP, **INTENDED FOR OTHER** TO SCAN, EASY TO USE.





BAD #3

CAN EASILY BE REPLACED.





**BAD #4** 

UNSUPERVISED, CAN EASILY BE REPLACED, NO CLEAR INTENT.





BAD #5
UNSUPERVISED, NO
CLEAR INTENT.





UGLY #6

NO CLEAR INTENT,
WHAT INFO?





### **GOOD #7**

THIS QR WAS ALWAYS
WITH A PERSON AND
CHANGES DAILY.
WOULD HAVE LIKED
TO SEE THE DATE
ADDED.





### **GOOD**

EASY WAY TO QUICKLY FIND VOLUNTEER INFORMATION.





### **UGLY #8**

INTENT WAS GOOD, NOT USABLE BECAUSE OF ANGLE AND LIGHTING.



### **UGLY**



CONTEXT IS GOOD TOO SMALL ON MACHINE. QR ONLY CONTAINS THE ST NUMBER NOT THE EX NUMBER.





**BAD #9** 

THIS SIGN IS UNSUPERVISED AND CAN EASILY BE CHANGED.





**UGLY #10** 

TAKE ME TO AN INFO PAGE BUT SAYS TO REGISTER.





UGLY #11
INTENT WAS GOOD
BAD PLACEMENT.





**UGLY #12** 

THE QR INDICATES
THAT YOU GO FIND US
BUT DOES NOT TAKE
YOU THERE.







G