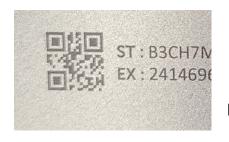

### **UGLY**

CONTEXT IS GOOD TOO SMALL ON MACHINE. QR ONLY CONTAINS THE ST NUMBER NOT THE EX NUMBER.

**BAD #9** 

THIS SIGN IS UNSUPERVISED AND CAN EASILY BE CHANGED.

**UGLY #10** 

TAKE ME TO AN INFO PAGE BUT SAYS TO REGISTER.