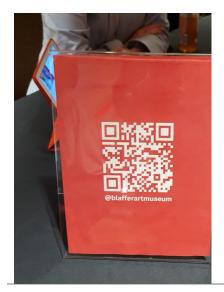

### **UGLY**

GOES TO INSTAGRAM BUT HARD TO TELL, @BLAFFERARTMUSEU M COULD MEAN MULTIPLE THINGS.