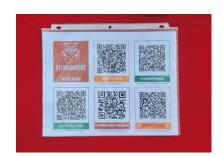

**IMAGE NOTES QR BLACK** 



GOOD #1

**CLEAR INTENT, CONCERNED SOMEONE COULD MODIFY.** 





**GOOD #2** 

EMBEDDED IN APP, **INTENDED FOR OTHER** TO SCAN, EASY TO USE.





BAD #3

CAN EASILY BE REPLACED.





**BAD #4** 

UNSUPERVISED, CAN EASILY BE REPLACED, NO CLEAR INTENT.





BAD #5
UNSUPERVISED, NO
CLEAR INTENT.





UGLY #6

NO CLEAR INTENT,
WHAT INFO?





### **GOOD #7**

THIS QR WAS ALWAYS
WITH A PERSON AND
CHANGES DAILY.
WOULD HAVE LIKED
TO SEE THE DATE
ADDED.





### **GOOD**

EASY WAY TO QUICKLY FIND VOLUNTEER INFORMATION.





### **UGLY #8**

INTENT WAS GOOD, NOT USABLE BECAUSE OF ANGLE AND LIGHTING.



### **UGLY**



CONTEXT IS GOOD TOO SMALL ON MACHINE. QR ONLY CONTAINS THE ST NUMBER NOT THE EX NUMBER.





**BAD #9** 

THIS SIGN IS UNSUPERVISED AND CAN EASILY BE CHANGED.





**UGLY #10** 

TAKE ME TO AN INFO PAGE BUT SAYS TO REGISTER.





UGLY #11
INTENT WAS GOOD
BAD PLACEMENT.





**UGLY #12** 

THE QR INDICATES
THAT YOU GO FIND US
BUT DOES NOT TAKE
YOU THERE.







GOOD USE, IF YOU GO TO THE INFORMATION PAGE IT DOES NOT GIVE YOU ANY INFORMATION ON HOW TO RESOLVE THE ISSUE.

**UGLY** 





**BAD** 

CAN BE EASILY REPLACED, NO CLEAR INDICATION OF WHERE THIS TAKES YOU.





#### **BAD**

THIS QR CODE SAYS SCAN ME, WHAT IS IT SUPPOSED TO