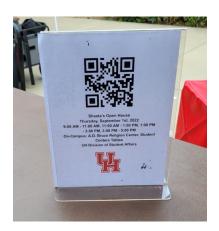

### **BAD**

THIS WAS
UNSUPERVISED AT A
TABLE, QR CODES
GOES TO A CODE
SHORTENER.