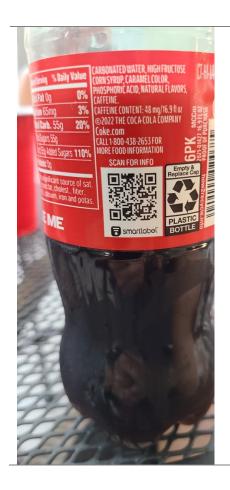

### **UGLY**

CONTEXT IS GOOD TOO SMALL ON MACHINE. QR ONLY CONTAINS THE ST NUMBER NOT THE EX NUMBER.

**BAD #9** 

THIS SIGN IS UNSUPERVISED AND CAN EASILY BE CHANGED.

**UGLY #10** 

TAKE ME TO AN INFO PAGE BUT SAYS TO REGISTER.