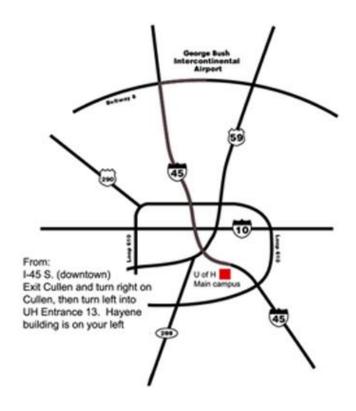

## DIRECTIONS TO THE COGNITIVE DEVELOPMENT LAB

Cognitive Development Lab is located in the Heyne Building on the University of Houston, main campus. The building is located on the side of Cullen Blvd. (Cullen Blvd. and Entrance 13) Please call if you need further assistance to get to Cullen Blvd. at 713-743-4876.

Turn onto Cullen (LEFT if coming from I-45 South OR RIGHT if coming from I-45 North). Then make a turn onto Cougar Place Drive (LEFT if coming from I-45 OR RIGHT if coming from N. MacGregor). At the stop sign, follow the curve towards the left. The Cognitive Development Lab reserved parking spot should be the first spot to your right.